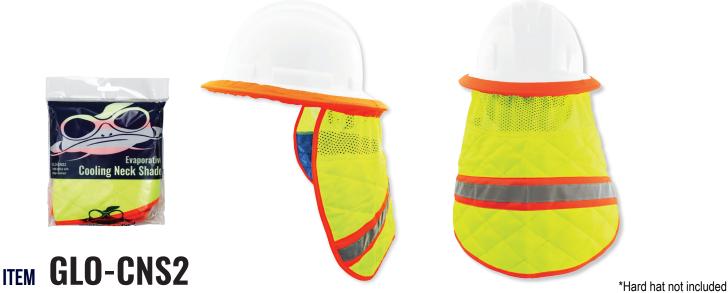

# Illhead Safety<sup>®</sup> High-Visibility Evaporative Cooling Neck Shade

### FEATURES

- · Material absorbs, stores and releases water within a multi-layered fabric
- · Provides extended cooling comfort and heat stress prevention
- · High-visibility yellow/green
- · High-visibility orange contrasting trim
- · Silver reflective material enhances low-light visibility
- · Elastic band at the top fits around most hard hats, both cap style and full brim style

### DESCRIPTION

This high-visibility yellow/green cooling neck shade is constructed with mesh and proprietary cooling polymers in a multi-layer construction which helps to dissipate hot moisture from your body quickly. High-visibility contrasting orange trim and a reflective stripe.