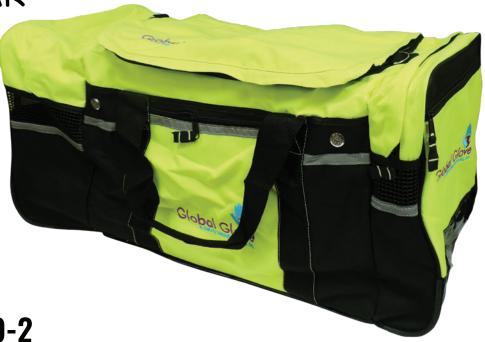

# **High-Visibility Large Duffel Bag**

ITEM GLO-2

SIZES ONE SIZE

#### **FEATURES**

- High-visibility yellow/green duffel bag
- · Adjustable and detachable shoulder strap
- · Large zippered inside area

- Two large breathable zippered pockets at the ends of the bag
- · One zippered pocket on the front of the bag

## **SPECIFICATIONS**

| MATERIAL  | COLOR        | FULL BAG SIZE               | INSIDE                      | FRONT OUTSIDE POCKET | CLOSURE |
|-----------|--------------|-----------------------------|-----------------------------|----------------------|---------|
| POLYESTER | YELLOW/GREEN | 31 INCH X 13 INCH X 14 INCH | 21 INCH X 13 INCH X 14 INCH | 9 INCH X 10 INCH     | ZIPPERS |