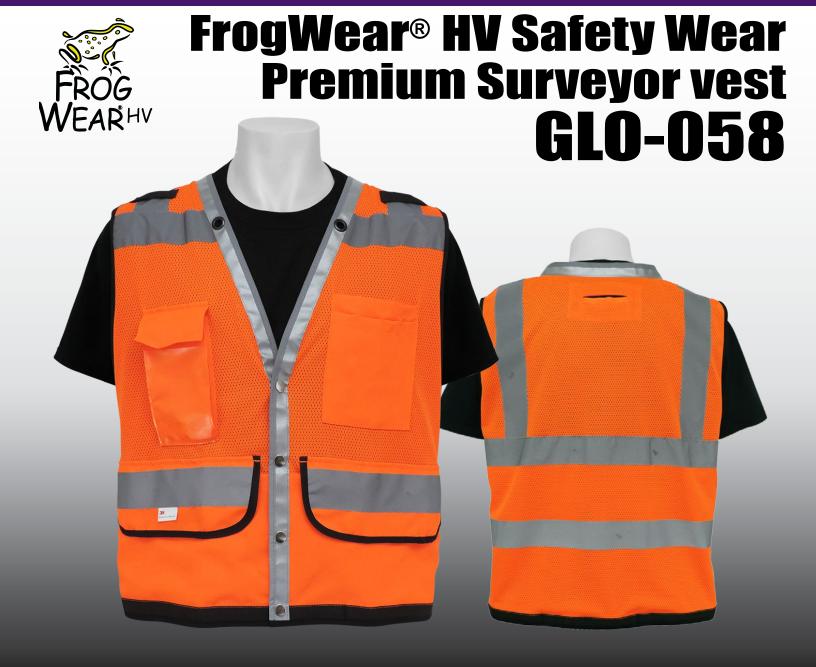

#### Features:

This high-visibility orange surveyor style vest is ANSI class 2 rated and features silver reflective piping along the button closure and neck. Other benefits include heavy duty snap closure, mic tabs on each shoulder, D-Ring pass through and 2 grommets at the neck. There are 8 different pockets, including one map/iPad/tablet pocket running the full length of the back.

### Benefits:

- · Silver reflective enhances visibility
- 8 total pockets 4 front, 3 inner, 1 full length across back
- ANSI/ISEA 107-2015 type R, class 2 compliant

# **GLO-058**

| Product Especifications |               |                     |  |  |
|-------------------------|---------------|---------------------|--|--|
| MATERIAL                | COLOR         | REFLECTIVE MATERIAL |  |  |
| POLYESTER               | ORANGE        | SILVER              |  |  |
| OUTER POCKETS           | INNER POCKETS | ANSI CLASS          |  |  |
| 5                       | 3             | 2                   |  |  |