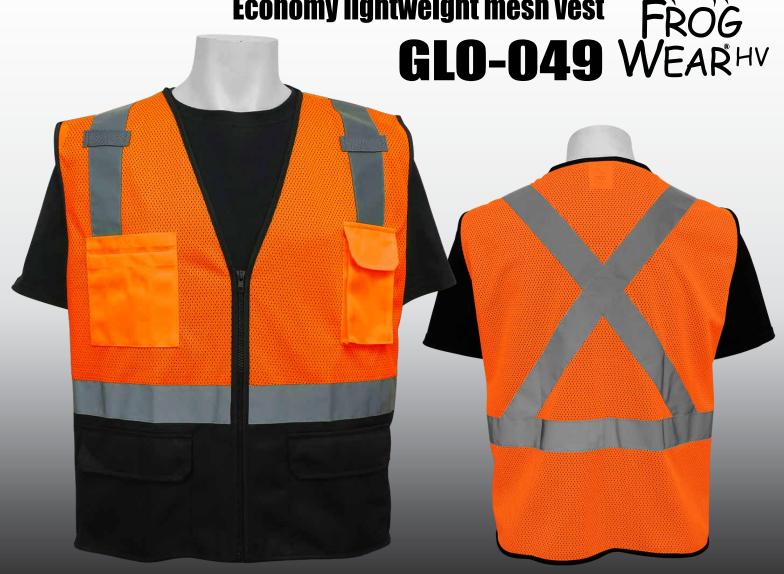

## GLO-049 Sizes: M-3XL & 6XL Features:

This ANSI class 2 lightweight mesh vest in orange features a black bottom front, X back design, 3M™ reflective material and zipper closure. It also includes four front pockets and two inside pockets.

#### Benefits:

- 3M<sup>™</sup> reflective material enhances visibility
- Black bottom hides dirt for a cleaner appearance
- · X back design aids in correct identification of approach or departure
- · Breathable mesh material
- ANSI/ISEA 107-2015 type R, class 2 compliant