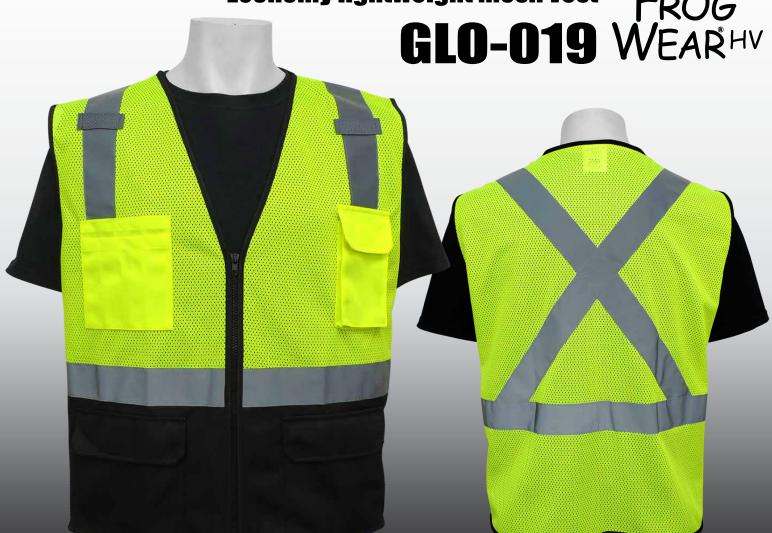

# **GLO-019 Sizes: M-3XL & 6XL** Features:

This ANSI class 2 lightweight mesh vest in yellow/green features a black bottom front, an X back design, 3M<sup>™</sup> reflective material and a zipper closure. It also includes four front pockets and two inside pockets.

#### Benefits:

- 3M<sup>™</sup> reflective material enhances visibility
- Black bottom hides dirt for a clean appearance
- X back design allows for easy identification of approah or departure
- Zipper closure
- Breathable mesh material
- ANSI/ISEA 107-2015 type R, class 2 compliant