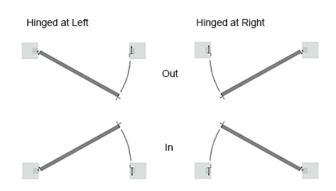

#### ORIENTATION OF GATE OPENING

cogan.com

#### **Specifications**

| Door Heights       | 7' to 12'                                                                           |
|--------------------|-------------------------------------------------------------------------------------|
| Type of Door       | Single Swing Gate                                                                   |
| Door Stop          | Can be hinged on the left or right, depending if the door is set to open in or out. |
| Finish             | Powder-coated                                                                       |
| Materials          | 16GA Corrugated Sheet Metal                                                         |
| Frame Material     | Structural Angle 1 1/4" x 1 1/4" x 12GA                                             |
| Type of Closure    | Padlock Hasp (Optional locks available)                                             |
| Stiffening profile | None                                                                                |