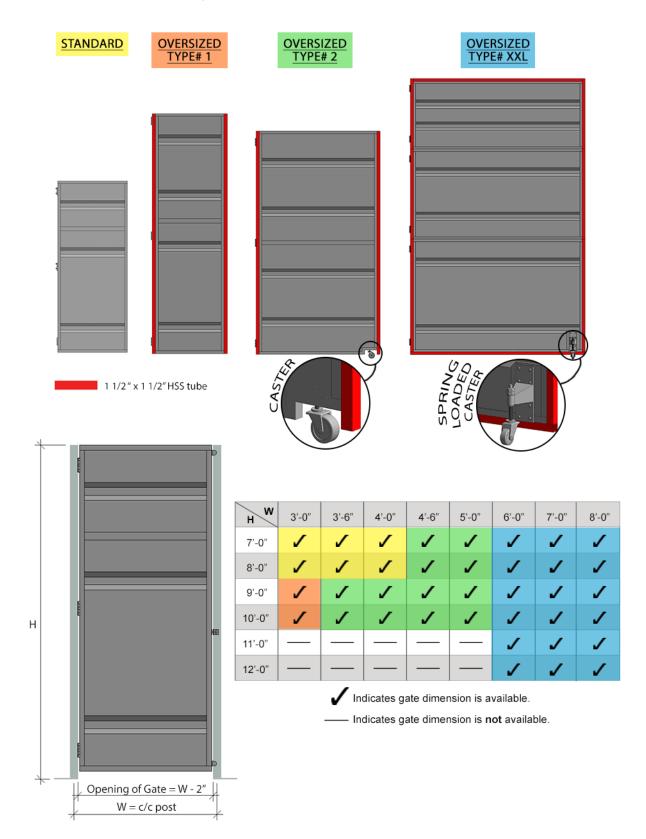

## **PRODUCT INFORMATION**

Standard, Oversized Type #1 and Oversized Type #2 are assembled at Cogan. Oversized Type XXL is assembled by the installer in place (Refer to the installation manual for reference).

### SIZES

Please consult the table below for a complete list of dimensions.