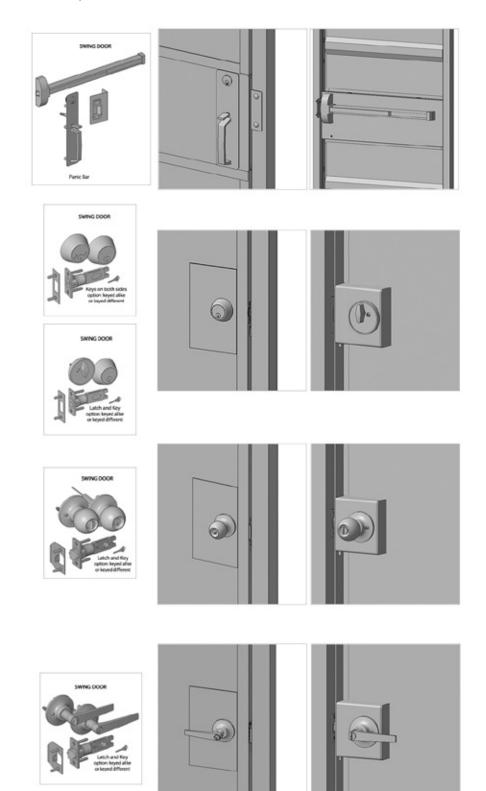

# LOCK OPTIONS

Below are the standard cylinder lock options for our partition security gates. Choose between a latch and key, or keys on both sides for added security.

cogan.com

Partitions 24/7 Security