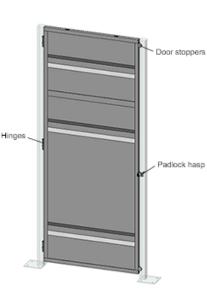

### Description

cogan.com

All single swing gates are equipped with a padlock hasp, hinges and door stoppers. Gates can be hinged in for different orientations (opening inwards or outwards / swing left or right). Additional lock options are also available. Doors are made of heavy-duty 16GA corrugated steel framed in 1 1/4" x 1 1/4" x 12GA structural angle.

#### **Specifications**

| Door Heights       | 7' to 12'                                                                           |
|--------------------|-------------------------------------------------------------------------------------|
| Type of Door       | Single Swing Gate                                                                   |
| Door Stop          | Can be hinged on the left or right, depending if the door is set to open in or out. |
| Finish             | Powder-coated                                                                       |
| Materials          | 16GA Corrugated Sheet Metal                                                         |
| Frame Material     | Structural Angle 1 1/4" x 1 1/4" x 12GA                                             |
| Type of Closure    | Padlock Hasp (Optional locks available)                                             |
| Stiffening profile | None                                                                                |