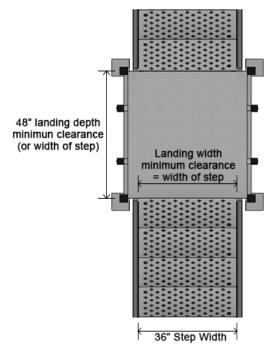

#### STRAIGHT STAIRCASE

36" wide step: 4' W x 4'D landing 45" wide step: 5' W x 4'D landing 60" wide step: 6' W x 5'D landing