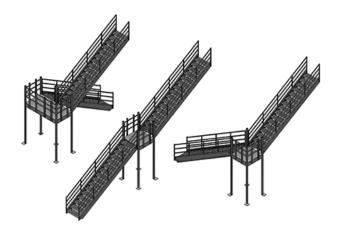

# **Description**

Cogan provides three landing types: straight, L-shape and U-shape staircases.

#### **Specifications**

Landing Types Straight, L-Shape, U-Shape Staircase

Width Step Size 36", 45", 60"

COLORS POWDER COATED

Cogan Grey (Guard, Stringers, Columns, Beams and Handrail Posts) Electro-Galvanized (Tread, Closed Riser and Handrails)