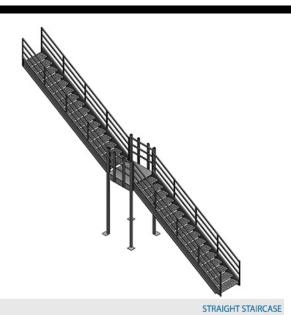

#### STRAIGHT STAIRCASE

36" wide step: 4' W x 4'D landing 45" wide step: 5' W x 4'D landing 60" wide step: 6' W x 5'D landing