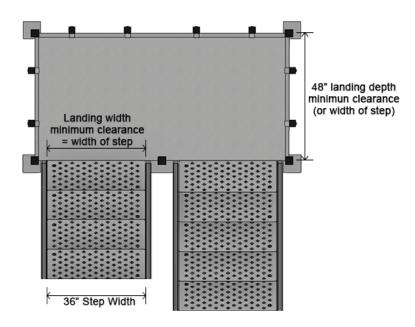

# U-SHAPE STAIRCASE

36" wide step: 8' W x 4'D landing 45" wide step: 10' W x 4'D landing 60" wide step: 12' W x 5'D landing