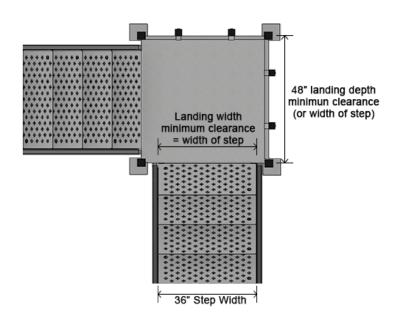

## L-SHAPE STAIRCASE

36" wide step: 4' W x 4'D landing 45" wide step: 5' W x 5'D landing 60" wide step: 6' W x 6'D landing

**DETAILS** 