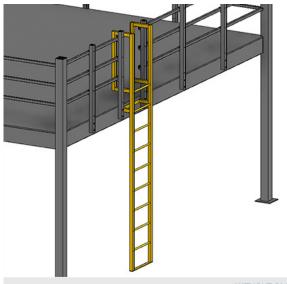

### Description

Our standard platform ladders are 24" wide. Optional welded safety cages are available for added fall protection or if required by code. All ladders are sealed in a durable, powder-coated yellow paint finish for maximum visibility.

WITHOUT CAGE