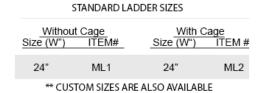

#### Specifications

Safety Yellow

| Ladder Width   | 24"                                     |
|----------------|-----------------------------------------|
| Optional Parts | Safety Cage                             |
| Finish         | Powder-coated                           |
| Frame Material | Hollow Structural Tubing 2" x 2" x 16GA |
|                |                                         |