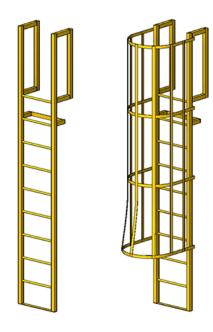

### Description

Our standard platform ladders are 24" wide. Optional welded safety cages are available for added fall protection or if required by code. All ladders are sealed in a durable, powder-coated yellow paint finish for maximum visibility.

WITHOUT CAGE

## DETAILS

OPTIONAL SAFETY CAGE