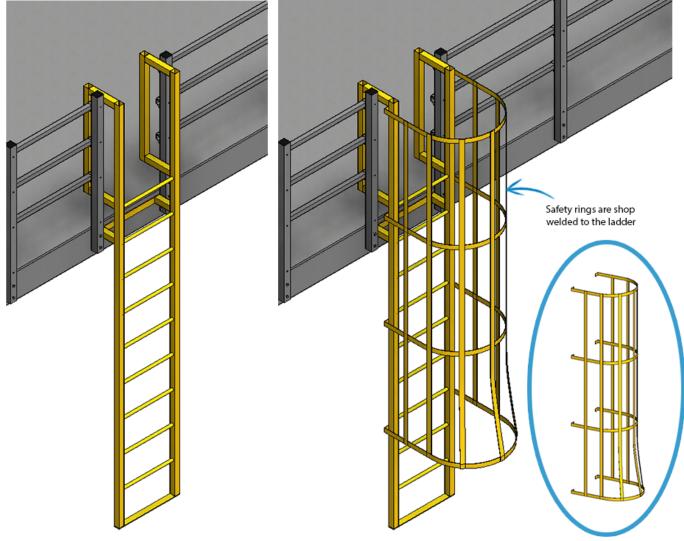

## DETAILS

OPTIONAL SAFETY CAGE

### Description

Our standard platform ladders are 24" wide. Optional welded safety cages are available for added fall protection or if required by code. All ladders are sealed in a durable, powder-coated yellow paint finish for maximum visibility.