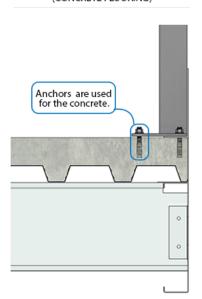

# **DETAILS**

CONNECTION WITH EXISTING MEZZANINE (CORRUGATED STEEL DECK FLOORING)

CONNECTION WITH EXISTING MEZZANINE (CONCRETE FLOORING)

CONNECTION WITH COGAN'S MEZZANINE