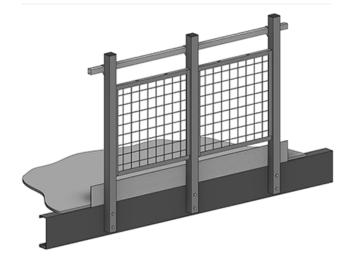

## **Description**

Cogan wire mesh handrails are our upgraded system designed to meet the stringent safety requirements of mezzanines intended for public use. Panels are made of 2"x2" welded wire mesh and are shop welded to 1 1/4"x1 1/4" structural steel frames. Handrail posts are made of 2 1/2"x2 1/2" steel tube. Rails are made of 1 1/2"x1 1/2" steel tube and simply fasten to the posts using specially designed zinc-plated clips. This allows for the rails to be cut to size and attached without welding, reducing installation time and cost. Kick plate is also available.

### **Specifications**

| Post Height      | 42"                                             |
|------------------|-------------------------------------------------|
| Post Material    | Hollow Structural Tubing 2 1/2" x 2 1/2" x 14GA |
| Post Finish      | Powder-coated                                   |
| Rail Height      | 4"                                              |
| Rail Material    | Hollow Structural Tubing 1 1/2" x 1 1/2" x 16GA |
| Rail Finish      | Galvanized                                      |
| Wire Mesh Size   | 2" x 2" Welded Steel Wire Mesh                  |
| Frame Material   | Structural Angle 1 1/4" x 1 1/4" x 12GA         |
| Wire Mesh Finish | Powder-coated                                   |