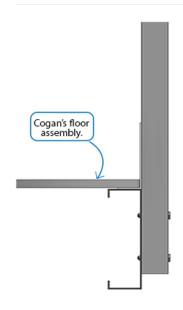

# **DETAILS**

CONNECTION WITH EXISTING MEZZANINE (CORRUGATED STEEL DECK FLOORING)

CONNECTION WITH EXISTING MEZZANINE (CONCRETE FLOORING)

CONNECTION WITH COGAN'S MEZZANINE