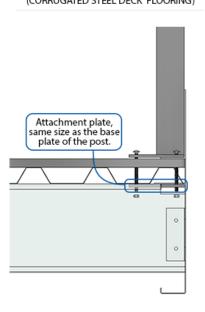

# **DETAILS**

CONNECTION WITH EXISTING MEZZANINE (CORRUGATED STEEL DECK FLOORING)

CONNECTION WITH EXISTING MEZZANINE (CONCRETE FLOORING)

CONNECTION WITH COGAN'S MEZZANINE