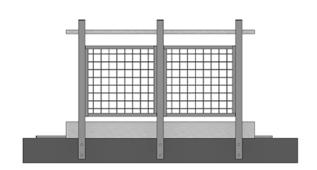

## **Description**

Cogan wire mesh handrails are our upgraded system designed to meet the stringent safety requirements of mezzanines intended for public use. Panels are made of 2"x2" welded wire mesh and are shop welded to 1 1/4"x1 1/4" structural steel frames. Handrail posts are made of 2 1/2"x2 1/2" steel tube. Rails are made of 1 1/2"x1 1/2" steel tube and simply fasten to the posts using specially designed zinc-plated clips. This allows for the rails to be cut to size and attached without welding, reducing installation time and cost. Kick plate is also available.

### **Specifications**

| Post Height      | 42"                                             |
|------------------|-------------------------------------------------|
| Post Material    | Hollow Structural Tubing 2 1/2" x 2 1/2" x 14GA |
| Post Finish      | Powder-coated                                   |
| Rail Height      | 4"                                              |
| Rail Material    | Hollow Structural Tubing 1 1/2" x 1 1/2" x 16GA |
| Rail Finish      | Galvanized                                      |
| Wire Mesh Size   | 2" x 2" Welded Steel Wire Mesh                  |
| Frame Material   | Structural Angle 1 1/4" x 1 1/4" x 12GA         |
| Wire Mesh Finish | Powder-coated                                   |

Cogan Grey (Posts and Framed Mesh Panels)