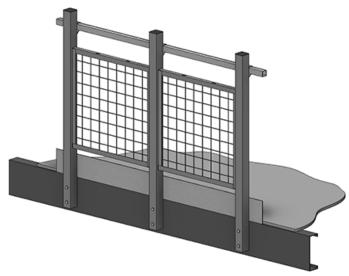

## **Description**

Cogan wire mesh handrails are our upgraded system designed to meet the stringent safety requirements of mezzanines intended for public use. Panels are made of 2"x2" welded wire mesh and are shop welded to 1 1/4"x1 1/4" structural steel frames. Handrail posts are made of 2 1/2"x2 1/2" steel tube. Rails are made of 1 1/2"x1 1/2" steel tube and simply fasten to the posts using specially designed zinc-plated clips. This allows for the rails to be cut to size and attached without welding, reducing installation time and cost. Kick plate is also available.

# **DETAILS**

CONNECTION WITH EXISTING MEZZANINE (CORRUGATED STEEL DECK FLOORING)

CONNECTION WITH EXISTING MEZZANINE (CONCRETE FLOORING)

CONNECTION WITH COGAN'S MEZZANINE