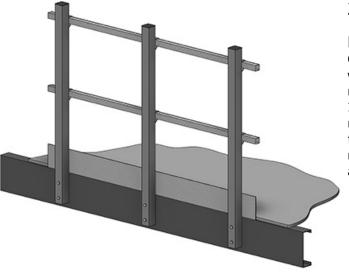

### Description

cogan.com

Cogan 2-rail handrails are 42" high and ideal for situations where light-duty protection is required. Handrail posts are made of 2 1/2"x2 1/2"x14GA steel tube. Rails are made of 1 1/2"x1 1/2"x16GA steel tube securely fastened to the handrail posts with zinc-plated clips. This special design allows for the rails to be cut to size and attached without welding, reducing installation time and cost. Optional kick plate is also available.

Cogan Grey (Posts)

HANDRAILS