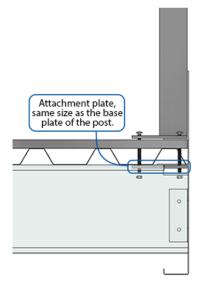

" x 14GA |
| Post Finish   | Powder-coated                                   |
| Rail Height   | 4"                                              |
| Rail Material | Hollow Structural Tubing 1 1/2" x 1 1/2" x 16GA |
| Rail Finish   | Galvanized                                      |



Cogan Grey (Posts)









HANDRAILS

## SIZES

2 - RAIL HANDRAIL



#### SUMMARY OF STANDARD SIZES

cogan.com

| Description                          | Size (H") | ITEM# |  |
|--------------------------------------|-----------|-------|--|
| Standard Handrail                    | 42"       | MR2   |  |
| Standard Kickplate                   | 4"        | MR1   |  |
| ** CUSTOM HEIGHTS ARE ALSO AVAILABLE |           |       |  |

# DETAILS

CONNECTION WITH EXISTING MEZZANINE (CORRUGATED STEEL DECK FLOORING)



### CONNECTION WITH EXISTING MEZZANINE (CONCRETE FLOORING)



#### CONNECTION WITH COGAN'S MEZZANINE