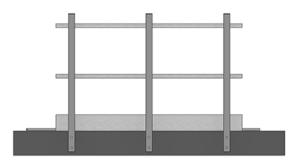

### Description

cogan.com

Cogan 2-rail handrails are 42" high and ideal for situations where light-duty protection is required. Handrail posts are made of 2 1/2"x2 1/2"x14GA steel tube. Rails are made of 1 1/2"x1 1/2"x16GA steel tube securely fastened to the handrail posts with zinc-plated clips. This special design allows for the rails to be cut to size and attached without welding, reducing installation time and cost. Optional kick plate is also available.

### **Specifications**

| Post Height   | 42"                                             |
|---------------|-------------------------------------------------|
| Post Material | Hollow Structural Tubing 2 1/2" x 2 1/2" x 14GA |
| Post Finish   | Powder-coated                                   |
| Rail Height   | 4"                                              |
| Rail Material | Hollow Structural Tubing 1 1/2" x 1 1/2" x 16GA |
| Rail Finish   | Galvanized                                      |