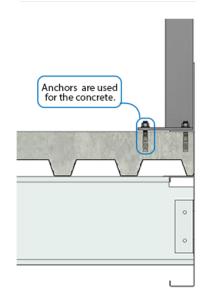

|
| Rail Height   | 4"                                              |
| Rail Material | Hollow Structural Tubing 1 1/2" x 1 1/2" x 16GA |
| Rail Finish   | Galvanized                                      |



Cogan Grey (Posts)









HANDRAILS

## SIZES

2 - RAIL HANDRAIL



#### SUMMARY OF STANDARD SIZES

cogan.com

| Description                          | Size (H") | ITEM# |  |
|--------------------------------------|-----------|-------|--|
| Standard Handrail                    | 42"       | MR2   |  |
| Standard Kickplate                   | 4"        | MR1   |  |
| ** CUSTOM HEIGHTS ARE ALSO AVAILABLE |           |       |  |

# DETAILS

CONNECTION WITH EXISTING MEZZANINE (CORRUGATED STEEL DECK FLOORING)



### CONNECTION WITH EXISTING MEZZANINE (CONCRETE FLOORING)



#### CONNECTION WITH COGAN'S MEZZANINE