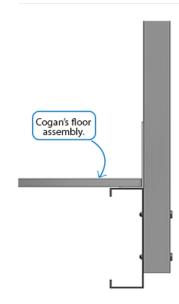

|
| Rail Material | Hollow Structural Tubing 1 1/2" x 1 1/2" x 16GA |
| Rail Finish   | Galvanized                                      |



Cogan Grey (Posts)









HANDRAILS

## SIZES

2 - RAIL HANDRAIL



#### SUMMARY OF STANDARD SIZES

cogan.com

| Description                          | Size (H") | ITEM# |  |
|--------------------------------------|-----------|-------|--|
| Standard Handrail                    | 42"       | MR2   |  |
| Standard Kickplate                   | 4"        | MR1   |  |
| ** CUSTOM HEIGHTS ARE ALSO AVAILABLE |           |       |  |

# DETAILS

CONNECTION WITH EXISTING MEZZANINE (CORRUGATED STEEL DECK FLOORING)



### CONNECTION WITH EXISTING MEZZANINE (CONCRETE FLOORING)



#### CONNECTION WITH COGAN'S MEZZANINE