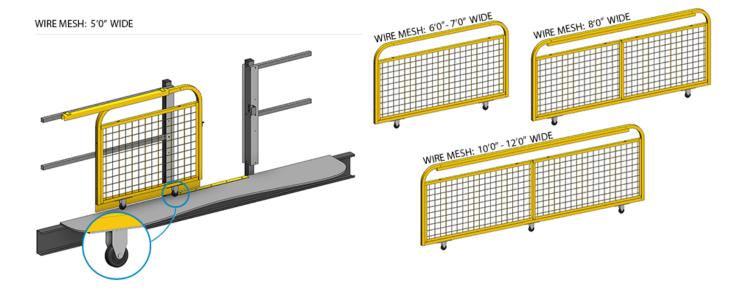

## **SIZES**

Choose between six standard sizes to best suit your needs. A padlock hasp lock mechanism is included with each gate. All standard Cogan gates are sealed in a powder-coated safety yellow paint finish for maximum visibility.

| Description | Gate Width<br>Opening | ITEM#  |
|-------------|-----------------------|--------|
| Wire Mesh   | 5'-0"                 | MG354  |
| Wire Mesh   | 6'-0"                 | MG364  |
| Wire Mesh   | 7'-0"                 | MG374  |
| Wire Mesh   | 8'-0"                 | MG384  |
| Wire Mesh   | 10'-0"                | MG3104 |
| Wire Mesh   | 12'-0"                | MG3124 |