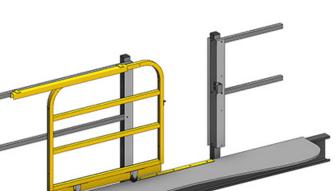

### **Description**

Cogan sliding safety gates allow you to easily access your mezzanine in constricted areas. Available in 2-rail, 3-rail and wire mesh configurations, each conveniently designed to accommodate your handrail selection.