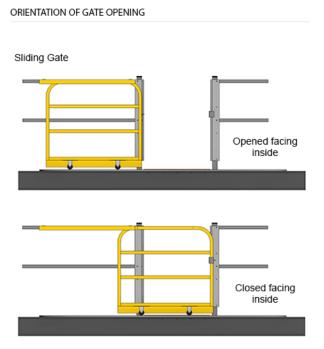

### **SLIDING GATE**

### **Description**

Cogan sliding safety gates allow you to easily access your mezzanine in constricted areas. Available in 2-rail, 3-rail and wire mesh configurations, each conveniently designed to accommodate your handrail selection.