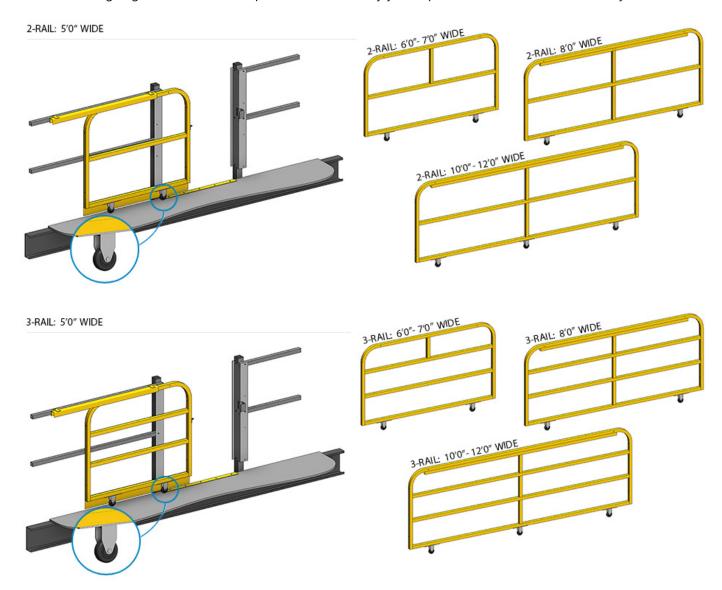

## **SIZES**

Choose between six standard sizes to best suit your needs. A padlock hasp lock mechanism is included with each gate. All standard Cogan gates are sealed in a powder-coated safety yellow paint finish for maximum visibility.

#### SUMMARY OF STANDARD SIZES

| Description | Gate Width<br>Opening | ITEM#  |
|-------------|-----------------------|--------|
| 2-Rail      | 5'-0"                 | MG352  |
| 2-Rail      | 6'-0"                 | MG362  |
| 2-Rail      | 7'-0"                 | MG372  |
| 2-Rail      | 8'-0"                 | MG382  |
| 2-Rail      | 10'-0"                | MG3102 |
| 2-Rail      | 12'-0"                | MG3122 |

| Description | Gate Width<br>Opening | ITEM#  |
|-------------|-----------------------|--------|
| 3-Rail      | 5'-0"                 | MG353  |
| 3-Rail      | 6'-0"                 | MG363  |
| 3-Rail      | 7'-0"                 | MG373  |
| 3-Rail      | 8'-0"                 | MG383  |
| 3-Rail      | 10'-0"                | MG3103 |
| 3-Rail      | 12'-0"                | MG3123 |