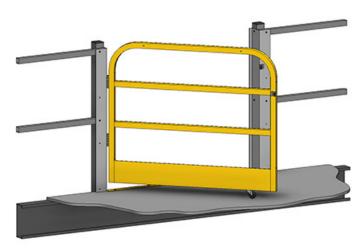

### **Description**

Cogan single swing safety gates are available in 2-rail, 3-rail and wire mesh configurations, each conveniently designed to accommodate your handrail selection.

Single-Swing Gate

Mezzanines Increase Floor Space

cogan.com