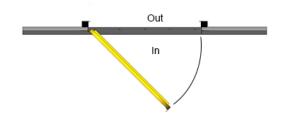

## **SIZES**

Choose between four standard sizes to best suit your needs. A padlock hasp lock mechanism is included with each gate. All standard Cogan gates are sealed in a powder-coated safety yellow paint finish for maximum visibility.

# **SIZES**

Choose between four standard sizes to best suit your needs. A padlock hasp lock mechanism is included with each gate. All standard Cogan gates are sealed in a powder-coated safety yellow paint finish for maximum visibility.