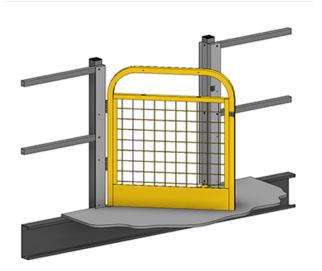

|
| Frame Material  | Hollow Structural Tubing 1 1/2" x 1 1/2" x 16GA |
| Type of Closure | Padlock Hasp                                    |





Single-Swing Gate







Mezzanines Increase Floor Space

cogan.com

## **SIZES**

Choose between four standard sizes to best suit your needs. A padlock hasp lock mechanism is included with each gate. All standard Cogan gates are sealed in a powder-coated safety yellow paint finish for maximum visibility.

2-RAIL: 2'6"-3'0" WIDE







2-RAIL: 3'6" - 4'0" WIDE











# **SIZES**

Choose between four standard sizes to best suit your needs. A padlock hasp lock mechanism is included with each gate. All standard Cogan gates are sealed in a powder-coated safety yellow paint finish for maximum visibility.

WIRE MESH: 2'6" - 3'0" WIDE





#### SUMMARY OF STANDARD SIZES

| Description | Gate Width<br>Opening | ITEM# |
|-------------|-----------------------|-------|
| 2-Rail      | 2'-6"                 | MG122 |
| 2-Rail      | 3'-0"                 | MG132 |
| 2-Rail      | 3'-6"                 | MG142 |
| 2-Rail      | 4'-0"                 | MG152 |

| Description | Gate Width<br>Opening | ITEM# |
|-------------|-----------------------|-------|
| 3-Rail      | 2'-6"                 | MG123 |
| 3-Rail      | 3'-0"                 | MG133 |
| 3-Rail      | 3'-6"                 | MG143 |
| 3-Rail      | 4'-0"                 | MG153 |

<sup>\*\*</sup> CUSTOM SIZES ARE ALSO AVAILABLE

| Description | Gate Width<br>Opening | ITEM# |
|-------------|-----------------------|-------|
| Wire Mesh   | 2'-6"                 | M