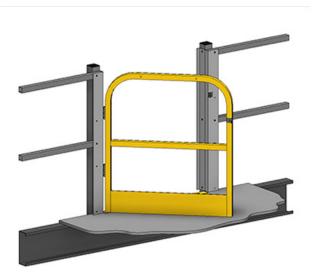

2-RAIL: 2'6"-3'0" WIDE

2-RAIL: 3'6" - 4'0" WIDE

#### SUMMARY OF STANDARD SIZES

| Description | Gate Width<br>Opening | ITEM# |
|-------------|-----------------------|-------|
| 2-Rail      | 2'-6"                 | MG122 |
| 2-Rail      | 3'-0"                 | MG132 |
| 2-Rail      | 3'-6"                 | MG142 |
| 2-Rail      | 4'-0"                 | MG152 |