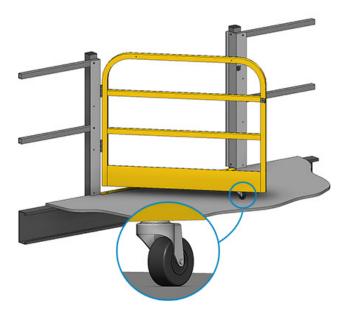

|
|-----------------|-------------------------------------------------|
| Type of Gate    | Single-Swing Gate                               |
| Finish          | Powder-coated                                   |
| Models          | 2-Rail, 3-Rail or Wire Mesh                     |
| Frame Material  | Hollow Structural Tubing 1 1/2" x 1 1/2" x 16GA |
| Type of Closure | Padlock Hasp                                    |





Single-Swing Gate







Mezzanines Increase Floor Space

cogan.com

## **SIZES**

Choose between four standard sizes to best suit your needs. A padlock hasp lock mechanism is included with each gate. All standard Cogan gates are sealed in a powder-coated safety yellow paint finish for maximum visibility.

2-RAIL: 2'6"-3'0" WIDE







2-RAIL: 3'6" - 4'0" WIDE











# **SIZES**

Choose between four standard sizes to best suit your needs. A padlock hasp lock mechanism is included with each gate. All standard Cogan gates are sealed in a powder-coated safety yellow paint finish for maximum visibility.

WIRE MESH: 2'6" - 3'0" WIDE





#### SUMMARY OF STANDARD SIZES

| Description | Gate Width<br>Opening | ITEM# |
|-------------|-----------------------|-------|
| 2-Rail      | 2'-6"                 | MG122 |
| 2-Rail      | 3'-0"                 | MG132 |
| 2-Rail      | 3'-6"                 | MG142 |
| 2-Rail      | 4'-0"                 | MG152 |

| Description | Gate Width<br>Opening | ITEM# |
|-------------|-----------------------|-------|
| 3-Rail      | 2'-6"                 | MG123 |
| 3-Rail      | 3'-0"                 | MG133 |
| 3-Rail