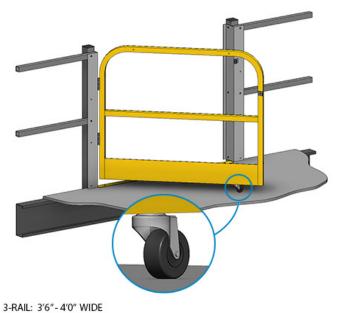

|
|-----------------|-------------------------------------------------|
| Type of Gate    | Single-Swing Gate                               |
| Finish          | Powder-coated                                   |
| Models          | 2-Rail, 3-Rail or Wire Mesh                     |
| Frame Material  | Hollow Structural Tubing 1 1/2" x 1 1/2" x 16GA |
| Type of Closure | Padlock Hasp                                    |





Single-Swing Gate







Mezzanines Increase Floor Space

cogan.com

## **SIZES**

Choose between four standard sizes to best suit your needs. A padlock hasp lock mechanism is included with each gate. All standard Cogan gates are sealed in a powder-coated safety yellow paint finish for maximum visibility.

2-RAIL: 2'6"-3'0" WIDE







2-RAIL: 3'6" - 4'0" WIDE











# **SIZES**

Choose between four standard sizes to best suit your needs. A padlock hasp lock mechanism is included with each gate. All standard Cogan gates are sealed in a powder-coated safety yellow paint finish for maximum visibility.

WIRE MESH: 2'6" - 3'0" WIDE





#### SUMMARY OF STANDARD SIZES

| Description | Gate Width<br>Opening | ITEM# |
|-------------|-----------------------|-------|
| 2-Rail      | 2'-6"                 | MG122 |
| 2-Rail      | 3'-0"                 | MG132 |
| 2-Rail      | 3'-6"                 | MG142 |
| 2-Rail      | 4'-0"                 | MG152 |

| Description | Gate Width<br>Opening | ITEM# |
|-------------|-----------------------|-------|
| 3-Rail      | 2'-6"                 | MG123 |
| 3-Rail      | 3'-0"                 | MG133 |
| 3-Ra