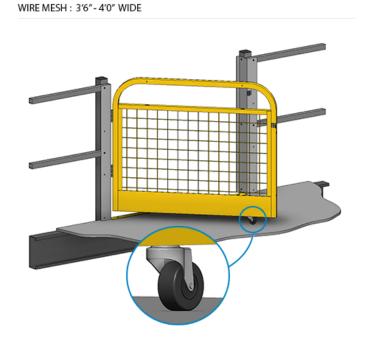

|
| Frame Material  | Hollow Structural Tubing 1 1/2" x 1 1/2" x 16GA |
| Type of Closure | Padlock Hasp                                    |





Single-Swing Gate







Mezzanines Increase Floor Space

cogan.com

## **SIZES**

Choose between four standard sizes to best suit your needs. A padlock hasp lock mechanism is included with each gate. All standard Cogan gates are sealed in a powder-coated safety yellow paint finish for maximum visibility.

2-RAIL: 2'6"-3'0" WIDE







2-RAIL: 3'6" - 4'0" WIDE











# **SIZES**

Choose between four standard sizes to best suit your needs. A padlock hasp lock mechanism is included with each gate. All standard Cogan gates are sealed in a powder-coated safety yellow paint finish for maximum visibility.

WIRE MESH: 2'6" - 3'0" WIDE





#### SUMMARY OF STANDARD SIZES

| Description | Gate Width<br>Opening | ITEM# |
|-------------|-----------------------|-------|
| 2-Rail      | 2'-6"                 | MG122 |
| 2-Rail      | 3'-0"                 | MG132 |
| 2-Rail      | 3'-6"                 | MG142 |
| 2-Rail      | 4'-0"                 | MG152 |

| Description | Gate Width<br>Opening | ITEM# |
|-------------|-----------------------|-------|
| 3-Rail      | 2'-6"                 | MG123 |
| 3-Rail      | 3'-0"                 | MG133 |
| 3-Rail      | 3'-6"                 | MG143 |
| 3-Rail      | 4'-0"                 | MG153 |

<sup>\*\*</sup> CUSTOM SIZES ARE ALSO AVAILABLE

| Description | Gate Width<br>Opening | ITEM# |
|-------------|-----------------------|-------|
| Wire Mesh   | 2'-6"                 | MG1