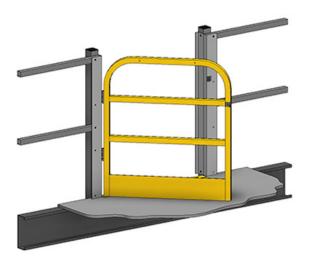

2-RAIL: 2'6"-3'0" WIDE

2-RAIL: 3'6" - 4'0" WIDE

#### SUMMARY OF STANDARD SIZES

| Description | Gate Width<br>Opening | ITEM# |
|-------------|-----------------------|-------|
| 2-Rail      | 2'-6"                 | MG122 |
| 2-Rail      | 3'-0"                 | MG132 |
| 2-Rail      | 3'-6"                 | MG142 |
| 2-Rail      | 4'-0"                 | MG152 |