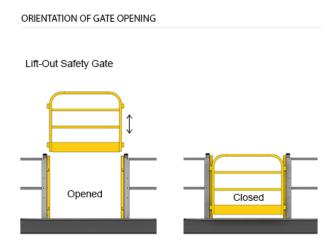

## **Description**

Cogan lift-out safety gates are completely removable, allowing for the unobstructed loading and unloading of material. Available in 2-rail, 3-rail and wire mesh configurations, each conveniently designed to accommodate your handrail selection.