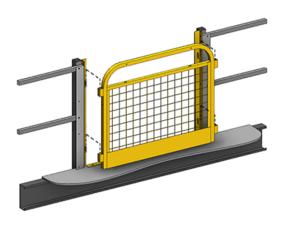

## **Description**

Cogan lift-out safety gates are completely removable, allowing for the unobstructed loading and unloading of material. Available in 2-rail, 3-rail and wire mesh configurations, each conveniently designed to accommodate your handrail selection.

\*\* CUSTOM SIZES ARE ALSO AVAILABLE

WIRE MESH: 4'0" - 5'0" WIDE