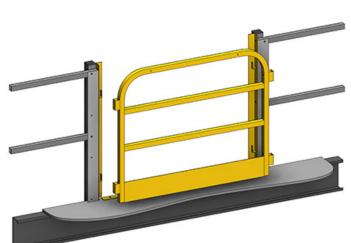

## **Description**

Cogan lift-out safety gates are completely removable, allowing for the unobstructed loading and unloading of material. Available in 2-rail, 3-rail and wire mesh configurations, each conveniently designed to accommodate your handrail selection.

#### 2- RAIL: 4'0" - 5'0" WIDE

3- RAIL: 4'0" - 5'0" WIDE