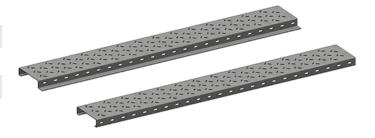

#### **Specifications**

Plank Width 6", 9", 12"

Plank Length 12'

Gauge 12GA, 14GA

Finish Powder-Coated

Application Flooring

## **SIZES**

See charts below for load capacities.