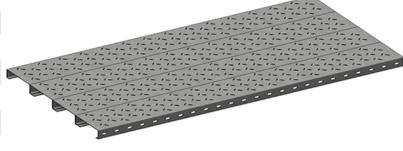

#### **Specifications**

Plank Width 6", 9", 12"

Plank Length 12'

Gauge 12GA, 14GA

Finish Powder-Coated

Application Flooring

## **SIZES**

See charts below for load capacities.