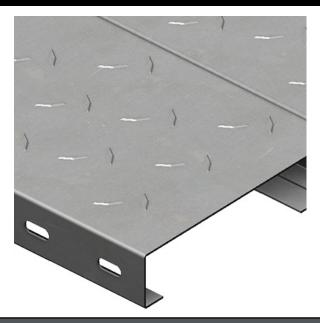

### **DIAMOND GRIP FLOORING**

### **Description**

Cogan diamond grip flooring is durable and wear-resistant. Anti-skid diamond grip dimples provide additional traction to maximize safety.