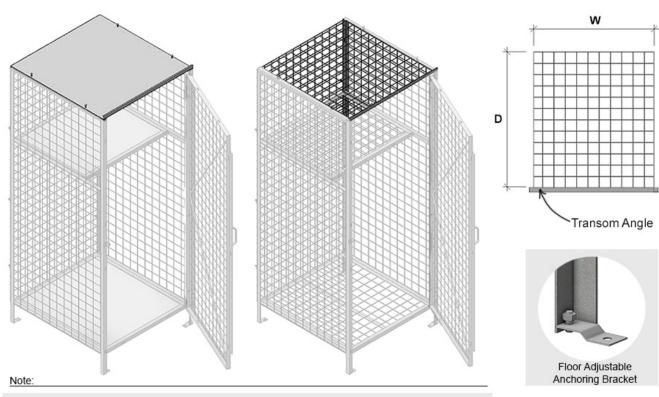

## **Description**

Roof panels are made of framed 2" x 2" x 6&8GA wire mesh with 1 1/8" x 1 1/8" x12GA transom angle or 22GA sheet metal.

#### **Specifications**

Roof Panel Depth 1'-0", 1'-6", 2'-0", 2'-6", 3'-0", 3'-6", 4'-0".

Roof Panel Width 1'-0", 1'-6", 2'-0", 2'-6", 3'-0", 3'-6", 4'-0"

Finish Galvanized

Materials 2" x 2" x 6&8GA Steel Wire or 22GA Sheet Metal

## **SIZES**

Please consult the table below for a complete list of dimensions.

Roofs are available in 2" x 2" x 6&8GA welded wire mesh and also 22GA sheet metal

| DW     | 1'- 0" | 1'- 6"  | 2'- 0" | 2'- 6" | 3'- 0" | 3'- 6" | 4'- 0" |
|--------|--------|---------|--------|--------|--------|--------|--------|
| 1'- 0" | 1,000  | 1992    | 2520   | > 355  | 12-20  | 55.00  | 170/02 |
| 1'- 6" | 20000  | 2011021 | 200000 | 220    | -1970  | 22.22  |        |
| 2'- 0" | /      | /       | /      | /      | /      | /      | /      |
| 2'- 6" | /      | /       | /      | /      | /      | /      | /      |
| 3'- 0" | /      | /       | /      | /      | /      | /      | /      |
| 3'- 6" | /      | /       | /      | /      | /      | /      | /      |
| 4'- 0" | /      | /       | /      | /      | /      | /      | /      |