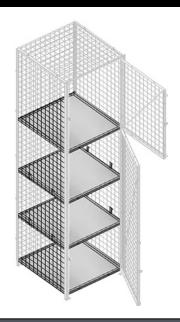

#### **Description**

Dividing shelves are made of  $2'' \times 2'' \times 10$  GA welded wire mesh framed in  $1 \frac{1}{4}'' \times 1 \frac{1}{4}'' \times 12$ GA structural angle or with 16 GA sheet metal.

#### **Specifications**

Shelf Depth 1'-0", 1'-6", 2'-0, 2'-6", 3'-0", 3'-6", 4'-0", 4'-6", 5'-0"

Shelf Wide 1'-0", 1'-6", 2'-0, 2'-6", 3'-0", 3'-6", 4'-0"

Finish Powder-coated

Materials Steel Wire 2" x 2" x 10GA or Sheet Metal 16GA

Frame Material Structural Angle 1 1/4" x 1 1/4" x 12GA

COLORS

Cogan Grey (Side Panels, Doors and Shelves)