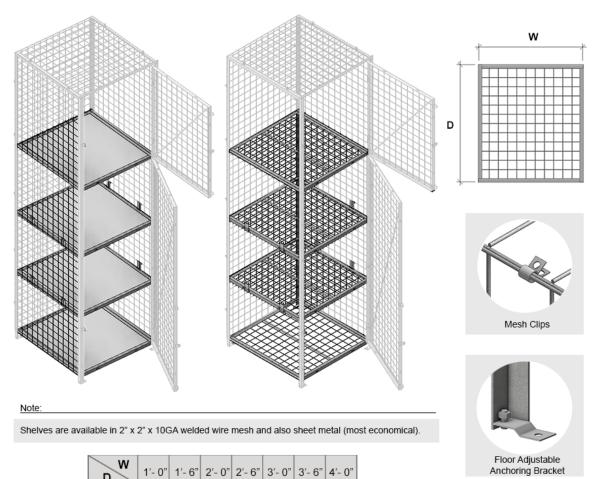

#### **Description**

Dividing shelves are made of  $2'' \times 2'' \times 10$  GA welded wire mesh framed in  $1 \frac{1}{4}'' \times 1 \frac{1}{4}'' \times 12$ GA structural angle or with 16 GA sheet metal.

#### **Specifications**

Shelf Depth 1'-0", 1'-6", 2'-0, 2'-6", 3'-0", 3'-6", 4'-0", 4'-6", 5'-0"

Shelf Wide 1'-0", 1'-6", 2'-0, 2'-6", 3'-0", 3'-6", 4'-0"

Finish Powder-coated

Materials Steel Wire 2" x 2" x 10GA or Sheet Metal 16GA

Frame Material Structural Angle 1 1/4" x 1 1/4" x 12GA

COLORS

Cogan Grey (Side Panels, Doors and Shelves)

### **SIZES**

Please consult the table below for a complete list of dimensions.

| W      | 1'- 0" | 1'- 6" | 2'- 0" | 2'- 6" | 3'- 0" | 3'- 6" | 4'- 0" |
|--------|--------|--------|--------|--------|--------|--------|--------|
| 1'- 0" | /      | /      | /      | /      | /      | /      | /      |
| 1'- 6" |        |        |        |        |        |        |        |
| 2'- 0" | /      | /      | /      | /      | /      | /      | /      |
| 2'- 6" | /      | /      | /      | /      | /      | /      | /      |
| 3'- 0" |        |        |        | /      |        |        |        |
| 3'- 6" | /      | /      | /      | /      | /      | /      | /      |
| 4'- 0" |        |        |        | /      |        |        |        |
| 4'- 6" | /      | /      | /      | /      | /      | /      | /      |
| 5'- 0" | /      |        |        |        |        |        |        |

Indicates panels dimension is available.

Fixed Shelf