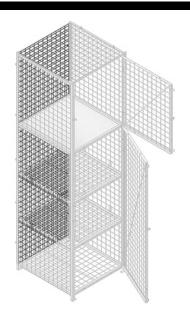

#### Description

The back panel are made of unframed 2" x 2" x 6&8GA welded wire mesh.

Mesh Size 2" x 2" x 6&8GA

Materials Mesh Steel Wire

COLORS

Cogan Grey (Side Panels, Doors and Shelves)