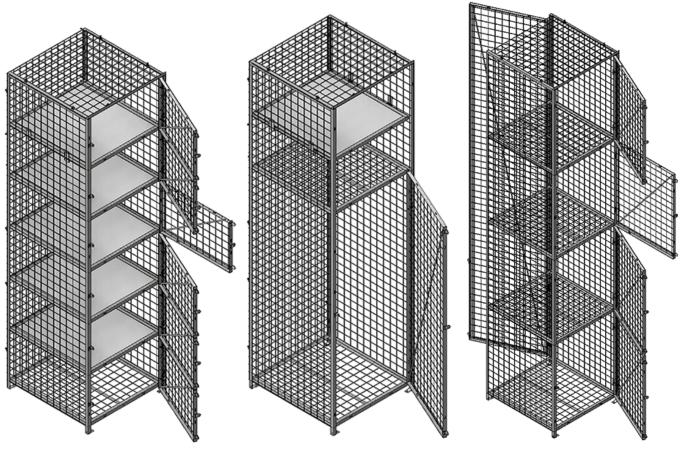

### **LAYOUT OPTIONS**

Custom designs are a breeze with Cogan industrial storage lockers. Framed panels and multiple door and shelf options allow you to create a completely unique configuration for your needs. Lockers can open on both sides, while fixed shelves can create individual storage cabinets. The only limits are the ones you choose.

Layout Idea #1

Multiple doors with fixed shelves to create small secure storage areas

Layout Idea #2

Open upper section with adjustable shelf. Locking door on the bottom section with a fixed shelf to secure area Layout Idea #3

Doors on both sides allows to fill in from one side and control access from the other side.