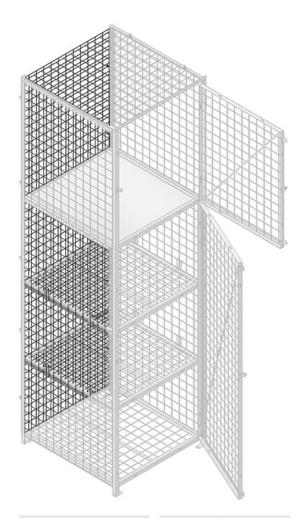

### **LAYOUT OPTIONS**

Custom designs are a breeze with Cogan industrial storage lockers. Framed panels and multiple door and shelf options allow you to create a completely unique configuration for your needs. Lockers can open on both sides, while fixed shelves can create individual storage cabinets. The only limits are the ones you choose.

Layout Idea #1

Multiple doors with fixed shelves to create small secure storage areas

Layout Idea #2

Open upper section with adjustable shelf. Locking door on the bottom section with a fixed shelf to secure area Layout Idea #3

Doors on both sides allows to fill in from one side and control access from the other side.