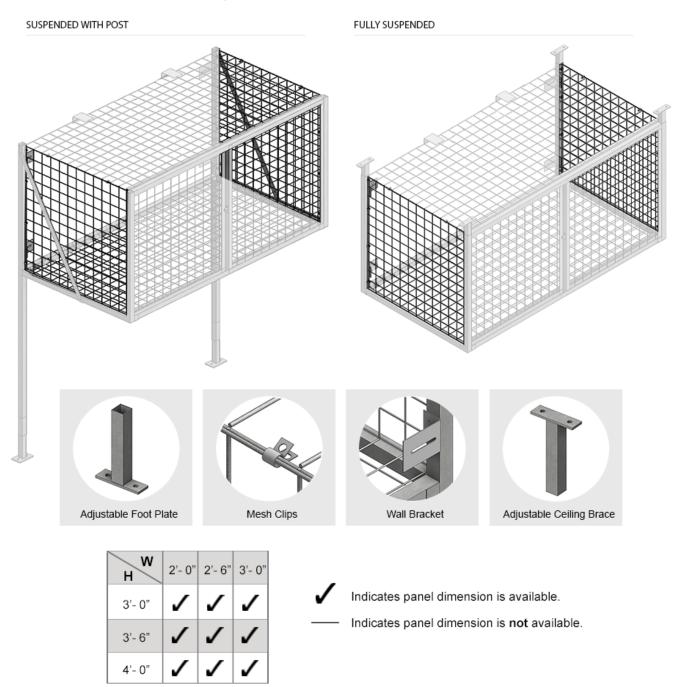

### Description

Side panels are made of 2" x 2" x 6&8 GA galvanized welded wire mesh framed in 1 1/2" x 1 1/2" x16GA seam welded square tubing. Includes adjustable ceiling plates and wall brackets.

SUSPENDED WITH POST

#### **Specifications**

| Panel Height   | 3'-0", 3'-6", 4'-0" |
|----------------|---------------------|
| Panel Width    | 2'-0", 2'-6", 3'-0" |
| Finish         | Galvanized          |
| Mesh Size      | 2" x 2" x 6&8GA     |
| Materials Mesh | Steel Wire          |

# SIZES

Please consult the table below for a complete list of dimensions.