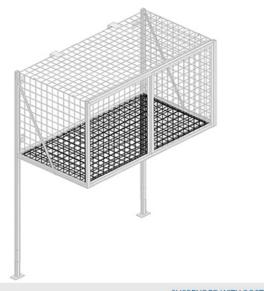

### **Description**

Floor mesh are made of 2" x 2" x 6&8 GA galvanized welded wire mesh unframed. Back support are included.

SUSPENDED WITH POST