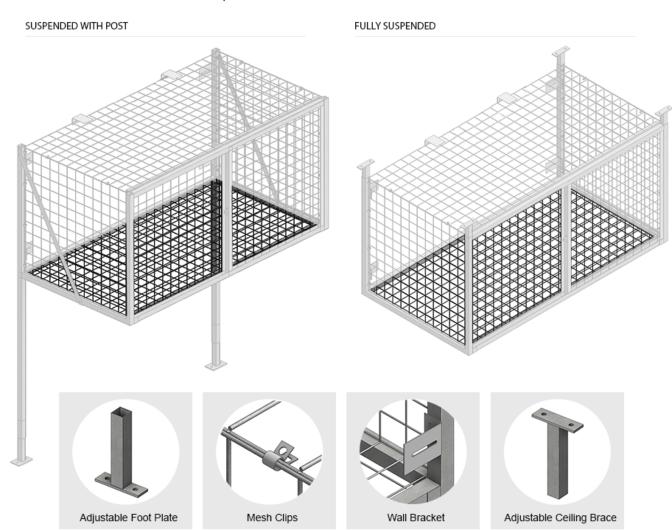

### **Description**

Floor mesh are made of 2" x 2" x 6&8 GA galvanized welded wire mesh unframed. Back support are included.

SUSPENDED WITH POST