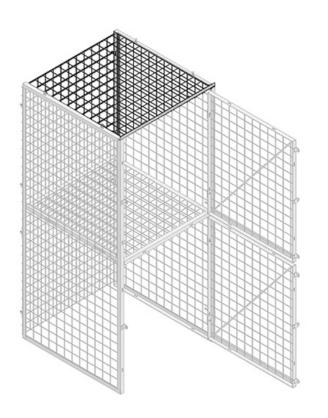

### **SIZES**

Please consult the table below for a complete list of dimensions.

For 2" x 2" mesh.

| WD     | 2'- 0" | 2'- 6" | 3'- 0" | 3'- 6" | 4'- 0" | 4'- 6" | 5'- 0" |
|--------|--------|--------|--------|--------|--------|--------|--------|
| 2'- 0" |        |        |        |        |        |        | l      |
| 2'- 6" | /      | /      | /      | /      | /      | /      | /      |
| 3'- 0" | /      | /      | /      | /      | /      | /      | /      |
| 3'- 6" | /      | /      | /      | /      | /      | /      | /      |
| 4'- 0" |        |        |        | 0.00   |        |        |        |

For 2" x 4" mesh.

| W       | 3'- 0" | 4'- 0" |
|---------|--------|--------|
| 10'- 0" | 1      | /      |

Indicates panel dimension is available.

Indicates panel dimension is not available.