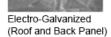

#### **ROOF**

### **Description**

Roof panels are made of framed 2" x 2" x 6&8GA or welded 2" x 4" x 10GA wire mesh with 1 1/4" x 1 1/4" x12GA transom angle.

#### **Specifications**

Roof Panel Depth 2'-0, 2'-6", 3'-0", 3'-6", 4'-0", 4'-6", 5'-0"

Roof Panel Wide 2'-0, 2'-6", 3'-0", 3'-6", 4'-0"

Finish Galvanized

Mesh Size 2" x 2" x 6&8GA or 2" x 4" x 10GA

Materials Mesh Steel Wire