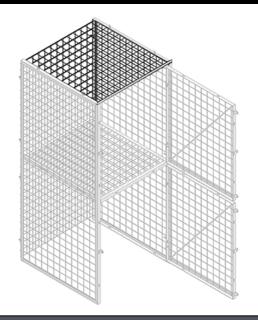

#### **ROOF**

### **Description**

Roof panels are made of framed 2" x 2" x 6&8GA or welded 2" x 4" x 10GA wire mesh with 1 1/4" x 1 1/4" x12GA transom angle.

#### **Specifications**

Roof Panel Depth 2'-0, 2'-6", 3'-0", 3'-6", 4'-0", 4'-6", 5'-0"

Roof Panel Wide 2'-0, 2'-6", 3'-0", 3'-6", 4'-0"

Finish Galvanized

Mesh Size 2" x 2" x 6&8GA or 2" x 4" x 10GA

Materials Mesh Steel Wire