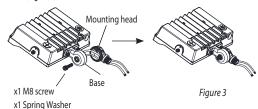

3. Pass the wires through the mount head (watch out not to scratch the wire). Install the mount head and keep M8 screw loose. (Figure 3)