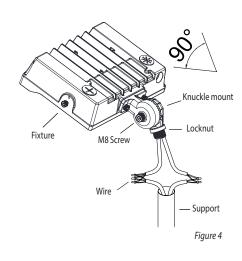

#### KNUCKLE MOUNT FIXTURE INSTALLATION

- 1. Finish the wire connection accordingly (refer to flood light installation instructions for wiring diagram).
- 2. Align the fixture to required angle. Tighten M8 screw after angle is confirmed. (Figure 4)
- 3. Turn power back on.

**Note:** Adjustable angle is  $0 \sim +/-90^{\circ}$ . (Figure 4)

Thank you for choosing