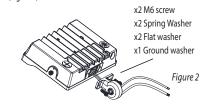

### WHAT COMES IN THE BOX

Knuckle mount

M6 \* 16mm screws (x2)

M6 spring washers (x2) M6 flat washers (x2) M6 Ground Washer (x1)