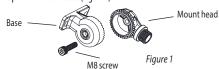

## KNUCKLE MOUNT BRACKET INSTALLATION

1. Open the mount head. (Figure 1)

2. Run the input wire through the hole in the base (watch out not to scratch the wire). Affix the base with screws and lock to the fixture. (Figure 2)