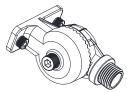

## KNUCKLE MOUNT BRACKET INSTALLATION

1. Open the mount head. (Figure 1)

2. Run the input wire through the hole in the base (watch out not to scratch the wire). Affix the base with screws and lock to the fixture. (Figure 2)