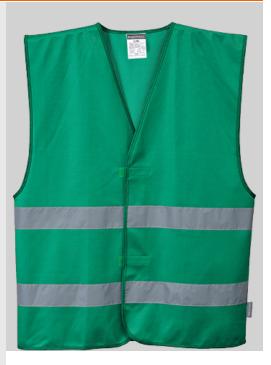

#### **Product information**

2" silver reflective tapeExtremely lightweight cooling fabricHook and loop closure for easy access

#### **Iona Vest-Port**

The Iona Vestport range combines practical design and colors with reflective taping to give extra visibility in low light conditions. Lightweight, comfortable and highly breathable, these vests can be worn over layers to ensure visibility without adding bulk.

#### **Features**

- Lightweight and comfortable
- · Reflective tape for increased visibility
- · Hook and loop closure for easy access
- Available in an excellent choice of corporate colors
- Generous fit for wearer comfort
- Non ANSI