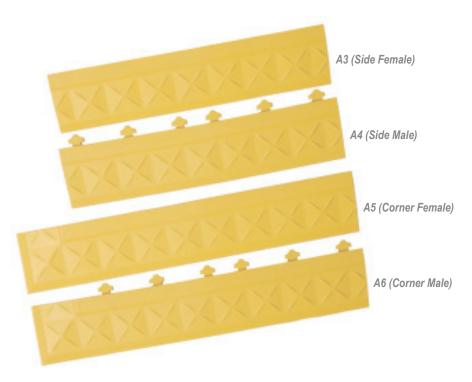

**Tile Type:** A3, A4, A5, A6

Have a unique color requirement?
Please reach out and ask for

riease reacti out and ask i

more details.

630 Glengarry Cres. | PO Box 352, Fergus ON N1M 3E2, Canada | 877-578-0101 | Email: info@ergoadvantageinc.com