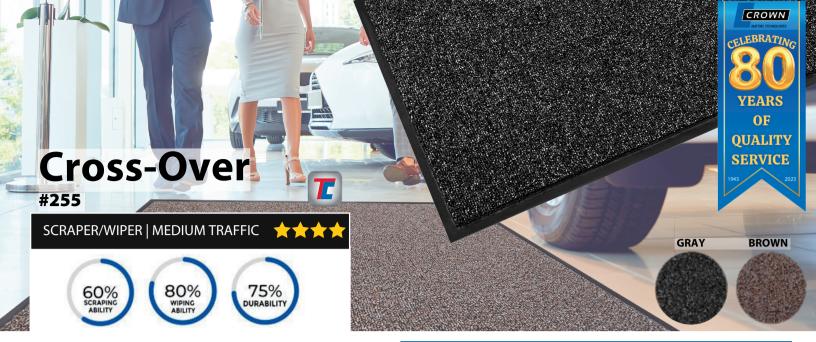

Enhance the appearance of your entrance with the rich look of a loop-pile mat. Crown's Cross-Over mats are an excellent scraper/wiper mat, available in two colors.

#### **FEATURES**

- · Non-absorbent, abrasive surface scrapes debris and moisture from footwear while sturdy olefin fibers start the drying process
- · Attractive two-tone colors and resilient construction resist fading and crushing
- · Makes entrance areas look clean and tidy by preventing debris from coming into the premises
- Thermo-Flex vinyl backing offers superior floor protection

## **FIBER**

Polypropylene

# **PILE WEIGHT**

18 oz. per sq. yd.