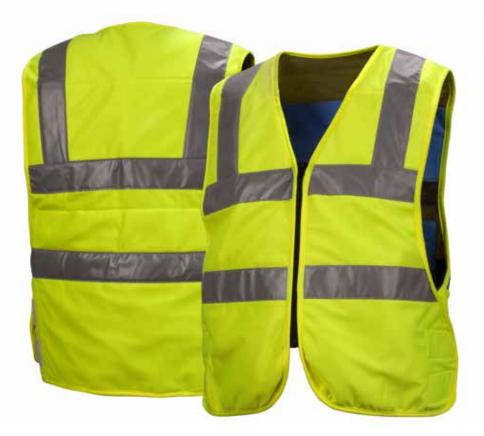

# CV200 Series TYPER CLASS 2

**Cooling Vest** 

Evaporative PVA panels keep you cool for up to 8 hours

2" silver reflective material

Quilted outer shell is made from soft polyester

Zipper front closure

Adjustable waist band

## **Standards**

Meets ANSI/ISEA 107-2015

Type R - Class 2

## Reflective striping

Two 2" silver reflective stripe applied horizontally across chest

Two 2" silver reflective stripes run vertically from top of horizontal stripes, over shoulders to top of back side horizontal stripe