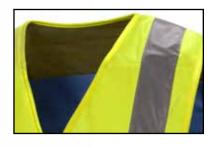

## Reflective striping

Two 2" silver reflective stripe applied horizontally across chest

Two 2" silver reflective stripes run vertically from top of horizontal stripes, over shoulders to top of back side horizontal stripe