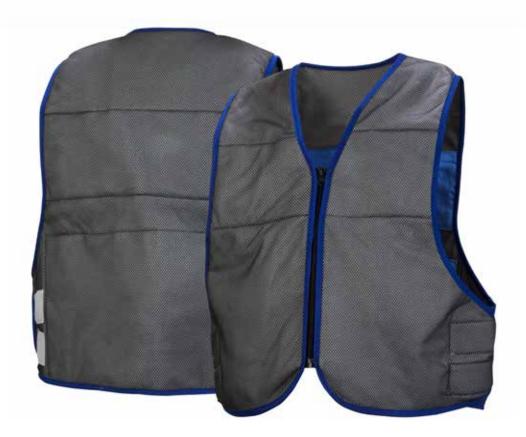

# CV100 Series NON-RATED

**Cooling Vest** 

Evaporative PVA panels keep you cool for up to 8 hours

Quilted outer shell is made from soft polyester

Zipper front closure

Adjustable waist band

Reusable and washable

#### Materials

Vest: 100% polyester mesh material with quilted fill

Cooling panel: poly vinyl alcohol

Adjustable waist band: hook & loop