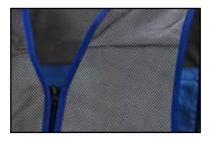

# CV100 Series NON-RATED

**Cooling Vest** 

Evaporative PVA panels keep you cool for up to 8 hours

Quilted outer shell is made from soft polyester

Zipper front closure

Adjustable waist band

Reusable and washable

Submerge in cool water 1-2 minutes before wearing to activate

| Part No. | Color | Size                 |
|----------|-------|----------------------|
| CV100M   | Gray  | Medium adjusts to XL |
| CV100M   | Gray  | 2XL adjusts to 5XL   |
|          |       |                      |

### **Chest Measurements**

**M - XL** 38" - 48"

**2XL - 5XL** 50" - 64"

#### **General Specifications**

#### Materials

Vest: 100% polyester mesh material with quilted fill

Cooling panel: poly vinyl alcohol

Adjustable waist band: hook & loop

#### Closure

Front: zipper

## **Washing Ins