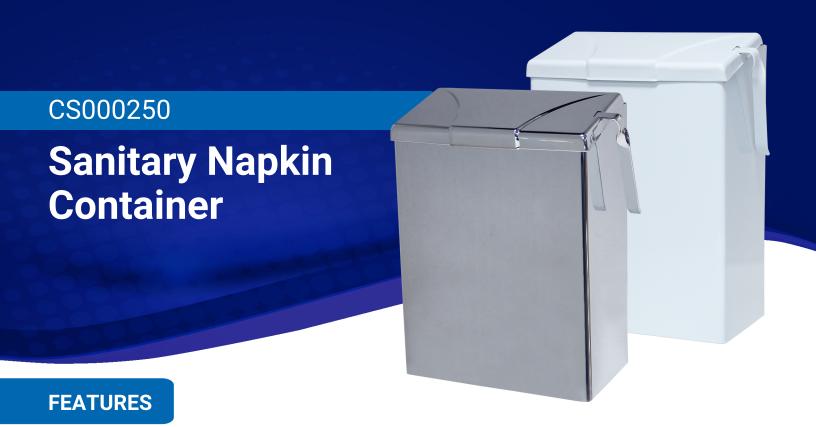

## **AVAILABLE COLORS**

White

**Brushed Stainless** 

## **SPECIFICATIONS**

| Model #    | CS000250-09 (Brushed Stainless) |
|------------|---------------------------------|
|            | CS000250-17 (White)             |
| Dimensions | 8"W x 11.25"H x 4.50"D          |
| Weight     | 3.16 lbs each                   |
| Case Pack  | 6 per case - 2.06'³ Case Cube   |