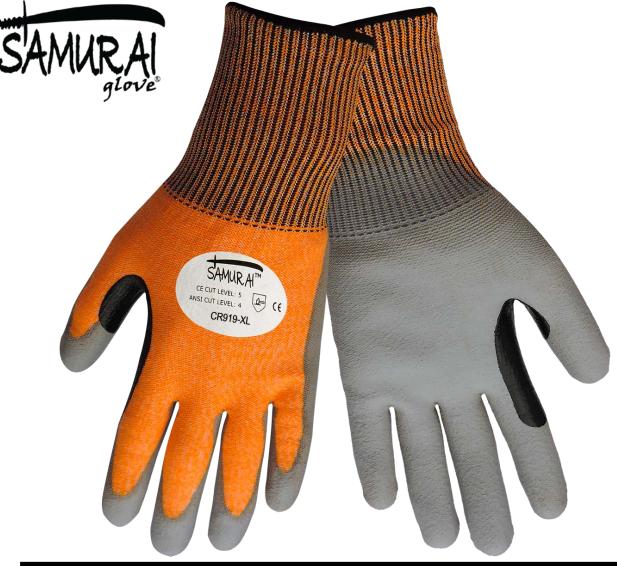

## Samurai Glove® CR919

| Style | Sizes   | Description                                                                                                                                                                                                                                                                                                 |
|-------|---------|-------------------------------------------------------------------------------------------------------------------------------------------------------------------------------------------------------------------------------------------------------------------------------------------------------------|
| CR919 | S - 2XL | Enhanced seam free high visibility Tuffalene® brand HDPE, gray polyurethane<br>dipped palm with 3 finger touch screen responsive fingertips. Nitrile reinforced<br>thumb crotch for extended wear. Good dexterity plus comfort, and PU dipped<br>palm provides excellent grip. ANSI level 4 cut resistance. |

www.globalglove.com

Sales@globalglove.com

Qualities:

•ANSI level 4 cut resistance •High visibility Orange Tuffalene® brand HDPE shell •3 finger touch responsive fingertips for touch screen devices •Polyurethane dipped palm for excellent grip •Nitrile reinforced thumb crotch improves wear protection