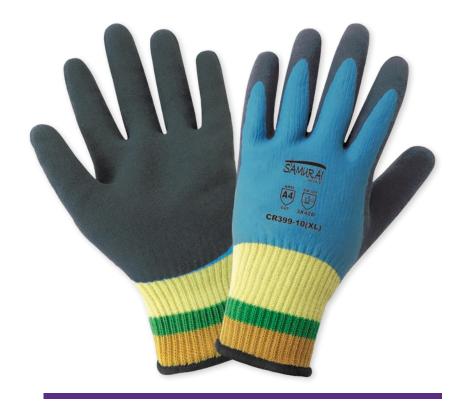

### **DESCRIPTION**

This seamless glove is an outstanding cut resistant option that features a 10-gauge Aralene® shell. Aralene® is an enhanced aramid fiber that provides both cut resistance and heat resistance. The shell is enhanced by blue smooth rubber fully dipped with a second coating of foam rubber palm dipped.

ITEM CR399

SIZES 7(S) - 10(XL)

## **FEATURES**

- 10-gauge enhanced Aralene® shell offers cut resistance, heat resistance and dexterity
- · Foam rubber palm improves grip in wet conditions and is puncture resistant
- · Full solid rubber coating protects hands from liquids
- · Knit wrist cuff prevents gloves from slipping off while working
- ANSI Cut Level A4
- EN 388 Levels: 4X42D

#### **SPECIFICATIONS**

| SHELL   | GAUGE | COLOR  | DIP          | COLOR       | COATING      | 1ST FINISH | 2ND FINISH | CUFF       | ANSI CUT | EN 388 LEVELS |
|---------|-------|--------|--------------|-------------|--------------|------------|------------|------------|----------|---------------|
| ARALENE | 10    | YELLOW | DOUBLE LAYER | BLUE / GRAY | LATEX RUBBER | SMOOTH     | FOAM       | KNIT WRIST | LEVEL A4 | 4X42D         |