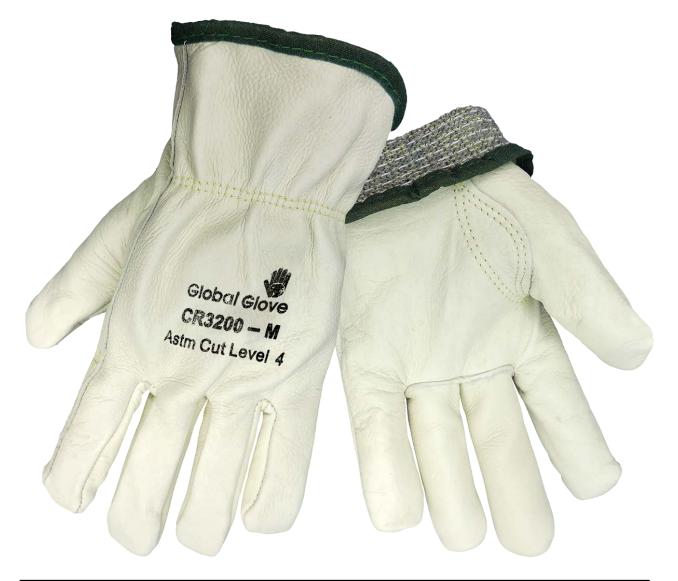

| CR3200 |          |                                                                                                                                                                                 |
|--------|----------|---------------------------------------------------------------------------------------------------------------------------------------------------------------------------------|
| Item # | Sizes    | Description                                                                                                                                                                     |
| CR3200 | XS - 2XL | Premium cow grain leather driver featuring a keystone thumb and made with an Aralene® cut resistance inner shell, which is an Aramid fiber with space age strength enhancement. |

## Qualities:

- ANSI level 4 cut resistance
  - Color coded cuff
- Excellent dexterity in a leather glove
  - Arc Rating, ATPV = 35 Cal/cm<sup>2</sup>
- Heat Attenuation Factor, HAF = 94%

Global Glove & Safety Mfg., Inc. 13915 Radium St. NW Ramsey, MN 55303 Phone:763-450-0110