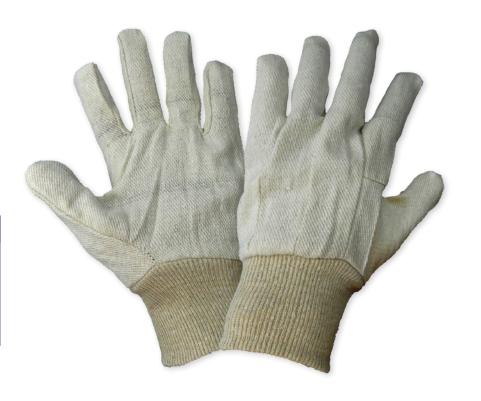

#### **DESCRIPTION**

These 8 oz. cotton canvas gloves feature a knit wrist and wing thumb on a natural colored shell. They are also available with dots (C80D1).

## **SPECIFICATIONS**

| SHELL         | WEIGHT | COLOR   | DOTTED | THUMB | CUFF       |
|---------------|--------|---------|--------|-------|------------|
| COTTON CANVAS | 8 OZ   | NATURAL | NO     | WING  | KNIT WRIST |