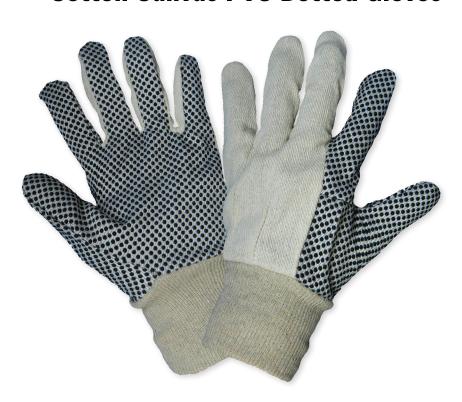

# **Cotton Canvas PVC Dotted Gloves**

## **DESCRIPTION**

These 8 oz. cotton canvas gloves feature a knit wrist and wing thumb on a natural colored shell. These gloves also feature PVC dots which provide extra grip. They are also available without dots (C80).

#### **FEATURES**

- Durable
- · Ideal chore replacement
- Won't soak up water like chore gloves
- · PVC dotted for extra grip

#### **SPECIFICATIONS**

| SHELL         | WEIGHT | COLOR   | DOTTED | THUMB | CUFF       |
|---------------|--------|---------|--------|-------|------------|
| COTTON CANVAS | 8 OZ   | NATURAL | PVC    | WING  | KNIT WRIST |