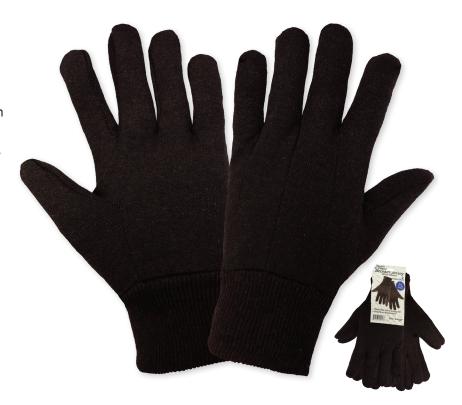

# **Economy Dark Brown Jersey Gloves**

### **DESCRIPTION**

These 7 oz. dark brown clute cut economy polyester/cotton jersey gloves feature a knit wrist and straight thumb.

They are also available in a 2-pack of Men's (C70BJ-2PK).

|       | - | П |    | T | -7 | 77 |
|-------|---|---|----|---|----|----|
| 11.71 |   | ш |    |   |    | w  |
|       | 1 | U | וה |   | M  | ш  |

## **FEATURES**

· Dark brown color

Knit wrist

· Clute cut with a straight thumb

• They are also available in a retail hang-tagged 2-pack of Men's (C70BJ-2PK)

### **SPECIFICATIONS**

| SHELL            | COLOR      | GRADE   | WEIGHT | STYLE     | THUMB    | CUFF       |
|------------------|------------|---------|--------|-----------|----------|------------|
| POLYESTER/COTTON | DARK BROWN | ECONOMY | 7 OZ   | CLUTE CUT | STRAIGHT | KNIT WRIST |