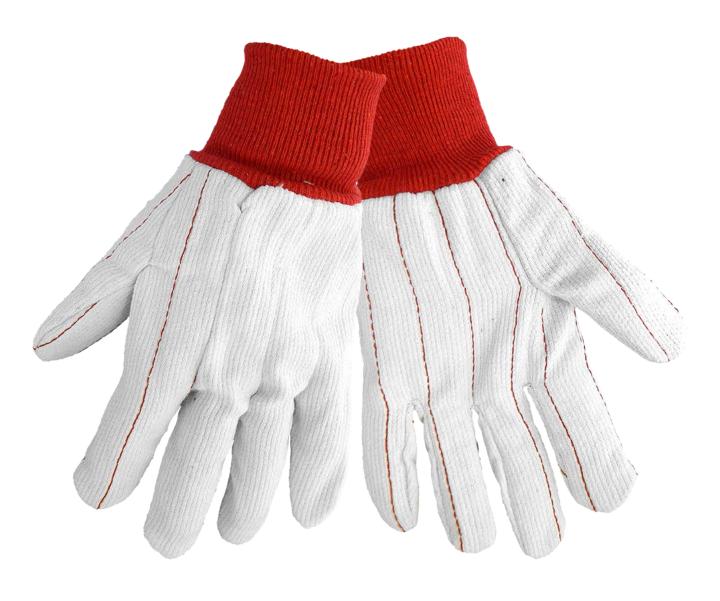

| C18PCR |       |                                                                                       |
|--------|-------|---------------------------------------------------------------------------------------|
| Style  | Sizes | Description                                                                           |
| C18PCR | Large | 18 ounce corded poly/cotton featuring a red knit wrist, clute cut and a strait thumb. |

## Qualities:

- Durable
- 18 ounce corded poly/cotton
- Clute cut with a strait thumb

Global Glove & Safety Mfg., Inc. 13915 Radium St. NW

Ramsey, MN 55303

www.globalglove.com

Sales@globalglove.com

Fax: