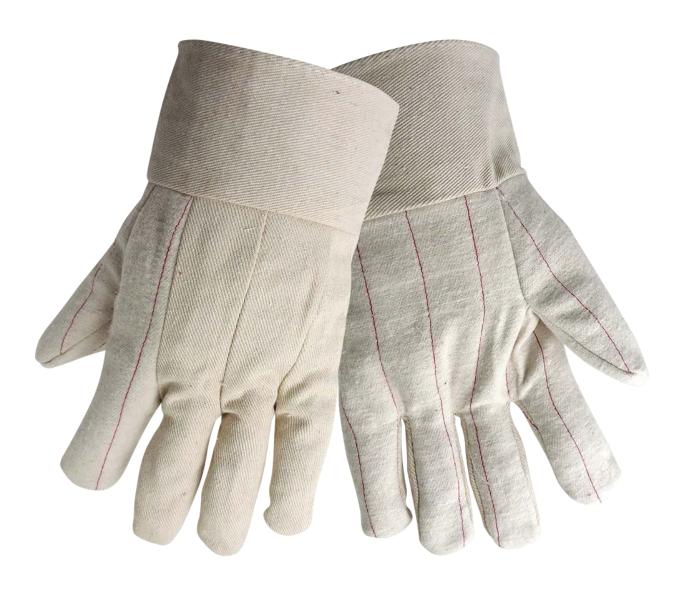

| C18BT |          |                                                                                                                   |
|-------|----------|-------------------------------------------------------------------------------------------------------------------|
| Style | Sizes    | Description                                                                                                       |
| C18BT | One Size | 18 ounce double palm economy hot mill gloves. Featuring a 2.5 inch band top, nap out, clute cut and a wing thumb. |

## Qualities:

- 18 ounce double palm hot mill • 2.5 inch band top
- Clute cut with a wing thumb

Global Glove & Safety Mfg., Inc. 13915 Radium St. NW

Ramsey, MN 55303

Phone: 763-450-0110 Fax: 763-450-0990

www.globalglove.com