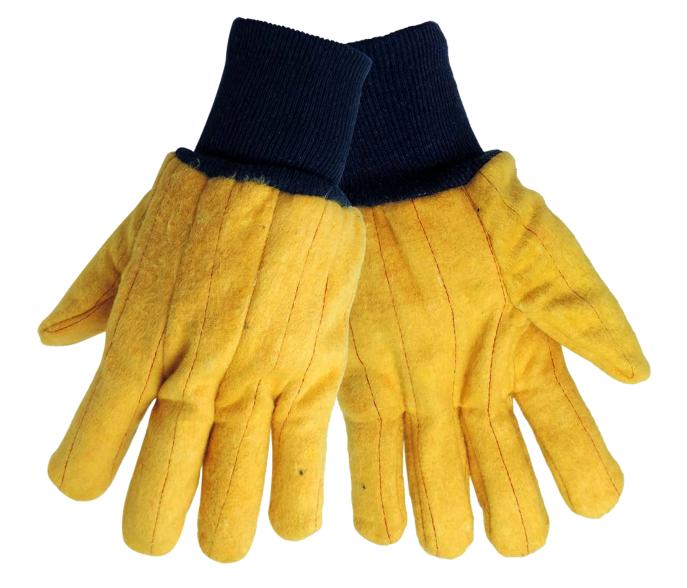

| C16Y  |       |                                                                                                            |
|-------|-------|------------------------------------------------------------------------------------------------------------|
| Style | Sizes | Description                                                                                                |
| C16Y  | Large | Two ply cotton quilted yellow chore gloves featuring a navy blue knit wrist, clute cut and a strait thumb. |

## Qualities:

• Durable • Two ply quilted cotton • Clute cut with a strait thumb

Global Glove & Safety Mfg., Inc. 13915 Radium St. NW Ramsey, MN 55303

www.globalglove.com

Sales@globalglove.com

Fax: 763-450-0990