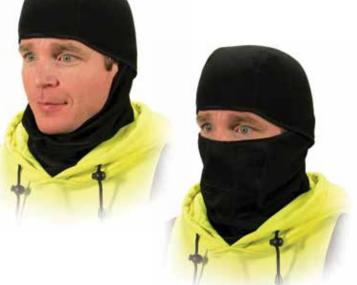

# **Balaclava**

Ultimate protection from cold, wind, dust, and UV rays

Balaclava with a hinge design that can be worn in a variety of ways from face mask to neck gaiter

Covers face, nose, mouth, and neck while maintaining breathability

Balaclava features mesh breathing panels to increase airflow while minimizing condensation on your eyewear

Self-extinguishing thermal fleece and mesh material\*

Use for freezer workwear, warehouse workwear, construction, skiing, snowboarding, ATVing, and hunting