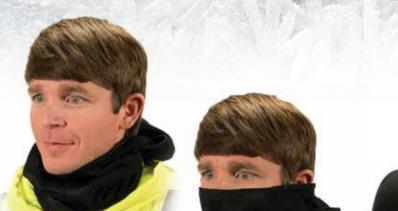

# **Balaclava**

Ultimate protection from cold, wind, dust, and UV rays

Balaclava with a hinge design that can be worn in a variety of ways from face mask to neck gaiter

Covers face, nose, mouth, and neck while maintaining breathability

Balaclava features mesh breathing panels to increase airflow while minimizing condensation on your eyewear

Self-extinguishing thermal fleece and mesh material\*

Use for freezer workwear, warehouse workwear, construction, skiing, snowboarding, ATVing, and hunting