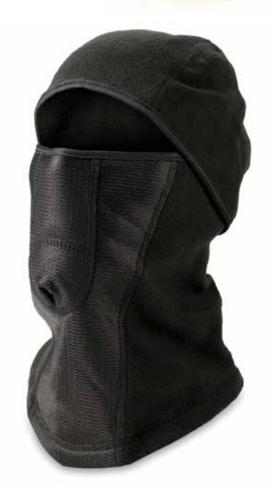

# **Balaclava**

Ultimate protection from cold, wind, dust, and UV rays

Balaclava with a hinge design that can be worn in a variety of ways from face mask to neck gaiter

Covers face, nose, mouth, and neck while maintaining breathability

Balaclava features mesh breathing panels to increase airflow while minimizing condensation on your eyewear

Self-extinguishing thermal fleece and mesh material\*

Use for freezer workwear, warehouse workwear, construction, skiing, snowboarding, ATVing, and hunting

#### Part No.

BL111 non-rated black balaclava