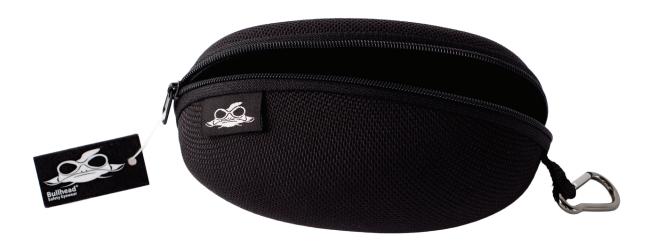

### **DESCRIPTION**

The hard case design is tough enough to protect glasses from any external damage. The inside features an extremely soft interior fabric preventing scratches while in storage. It also includes a carabiner that can attach to belt loops, backpacks, vests, etc.

Each item is individually hang-tagged for retail sale.

## **SPECIFICATIONS**

| COLOR | STYLE     | FEATURES  | CLOSURE | CAPACITY          |
|-------|-----------|-----------|---------|-------------------|
| Black | Hard Case | Carabiner | Zipper  | 2 Pair of Glasses |