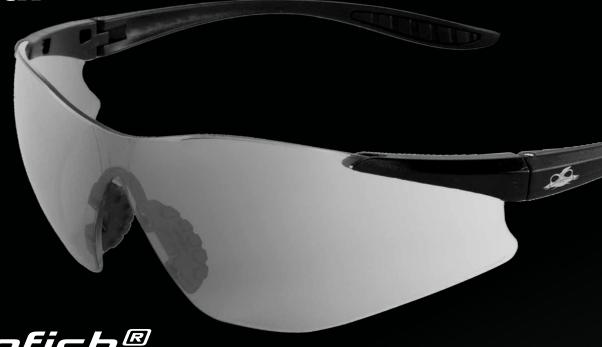

Snipefish 
Safety Eyewear

## BH766AF

LENS | Indoor/Outdoor FRAME COLOR | Matte Black

## Description

Snipefish glasses are designed with the shooter in mind. Featuring a frameless single lens and ultralightweight design, the Snipefish easily crosses over from work to play without compromise. Comfort-fit rubber temples and nose pieces prevent eyewear from slipping while providing a high level of lightweight performance.

| Product Specifications |             |            |
|------------------------|-------------|------------|
| Lens                   | Frame Color | Frame Type |
| INDOOR/OUTDOOR         | MATTE BLACK | FRAMELESS  |
| Light Transmittance    | Weight      | Base Curve |
| 50%                    | 23 GRAMS    | 8          |