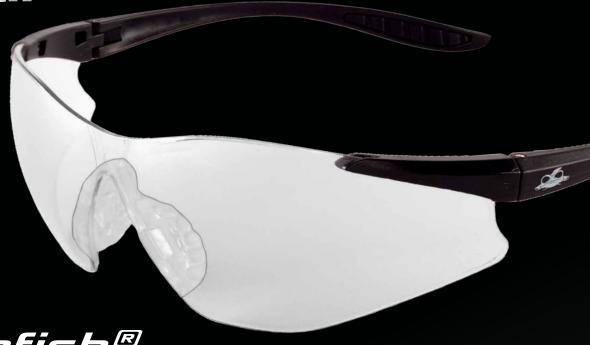

Snipefish® Safety Eyewear

## BH761AF

LENS | Clear FRAME COLOR | Matte Black

## Description

Snipefish glasses are designed with the shooter in mind. Featuring a frameless single lens and ultralightweight design, the Snipefish easily crosses over from work to play without compromise. Comfort-fit rubber temples and nose pieces prevent eyewear from slipping while providing a high level of lightweight performance.

| Product Specifications |                        |                |  |  |
|------------------------|------------------------|----------------|--|--|
| Lens                   | Frame Color Frame Type |                |  |  |
| CLEAR                  | MATTE BLACK            | LACK FRAMELESS |  |  |
| Light Transmittance    | Weight                 | Base Curve     |  |  |
| 89%                    | 23 GRAMS               | 8              |  |  |