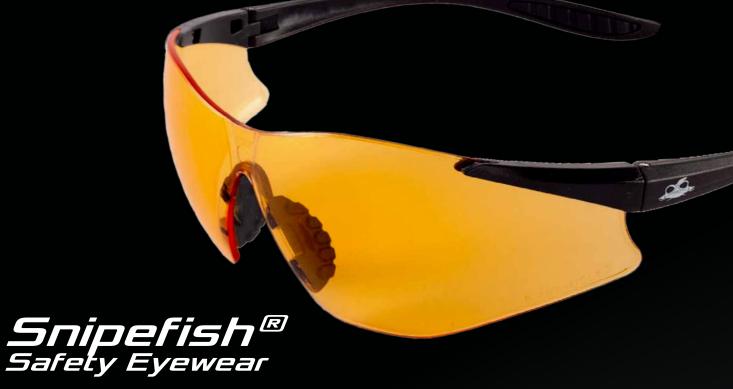

BH76 15AF

LENS Orange FRAME COLOR Matte Black

## Description

Snipefish glasses are designed with the shooter in mind. Featuring a frameless single lens and ultralightweight design, the Snipefish easily crosses over from work to play without compromise. Comfort-fit rubber temples and nose pieces prevent eyewear from slipping while providing a high level of lightweight performance.

| Product Specifications |                        |            |  |  |
|------------------------|------------------------|------------|--|--|
| Lens                   | Frame Color Frame Type |            |  |  |
| ORANGE                 | MATTE BLACK FRAMELESS  |            |  |  |
| Light Transmittance    | Weight                 | Base Curve |  |  |
| 70%                    | 23 GRAMS               | 8          |  |  |