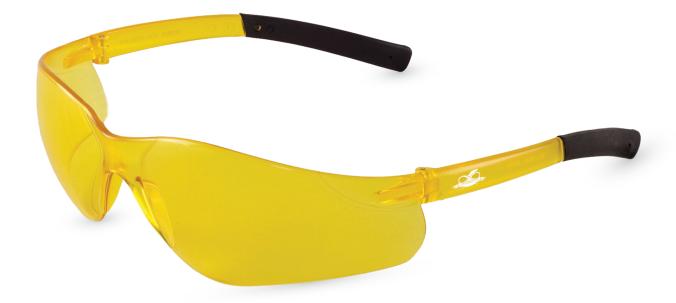

#### **YELLOW** LENS **CRYSTAL YELLOW** FRAME

#### DESCRIPTION

Traditional styling with a 10 base curve single mold lens and rubber temple sleeves makes the Pavon ideal for any job. The wrap style affords maximum protection and full 180 degree peripheral acuity.

### **SPECIFICATIONS**

| LENS   | FRAME COLOR    | LIGHT TRANSMITTANCE | WEIGHT   | BASE CURVE | FRAME TYPE | FRAME WIDTH | TEMPLE LENGTH | END OF TIPS WIDTH |
|--------|----------------|---------------------|----------|------------|------------|-------------|---------------|-------------------|
| Yellow | Crystal Yellow | 82%                 | 24 grams | 10         | Frameless  | 138 mm      | 100 mm        | 80 mm             |