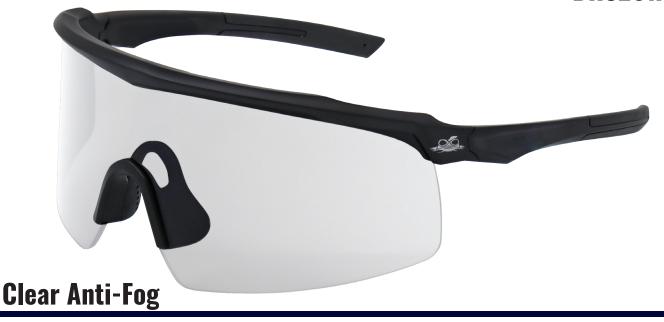

#### Matte Black FRAME

## **PACKAGING**

Clear Anti-Fog

|          | EACH         | INNER PACK     | CASE           |
|----------|--------------|----------------|----------------|
| QUANTITY | 1            | 12/box         | 12 boxes/case  |
| UPC/GTIN | 810033295140 | 10810033295147 | 20810033295144 |

13915 Radium St NW Ramsey, MN 55303

763-450-0110

FRAME TYPE

Half Frame

FRAME COLOR

Matte Black

WEIGHT

32 Grams