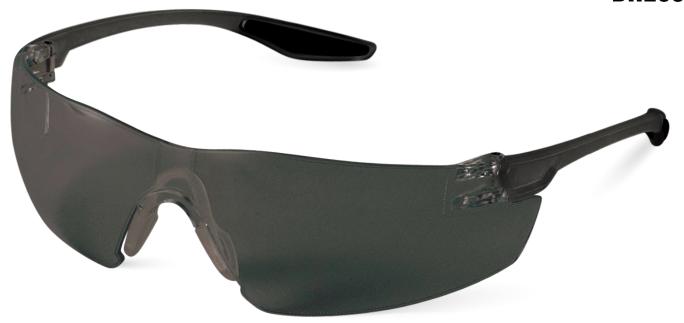

**BH2833** 

LENS SMOKE

# FRAME FROSTED BLACK

#### **DESCRIPTION**

The ultra-lightweight Discus protects with a 10 base curve wrap around lens. It features a lightweight flexible nose piece and temple ends with TPR insets.

## **SPECIFICATIONS**

| LENS  | FRAME COLOR   | LIGHT TRANSMITTANCE | WEIGHT   | BASE CURVE | FRAME TYPE | FRAME WIDTH | TEMPLE LENGTH | END OF TIPS WIDTH |
|-------|---------------|---------------------|----------|------------|------------|-------------|---------------|-------------------|
| Smoke | Frosted Black | 16%                 | 20 grams | 10         | Frameless  | 130 mm      | 128 mm        | 84 mm             |