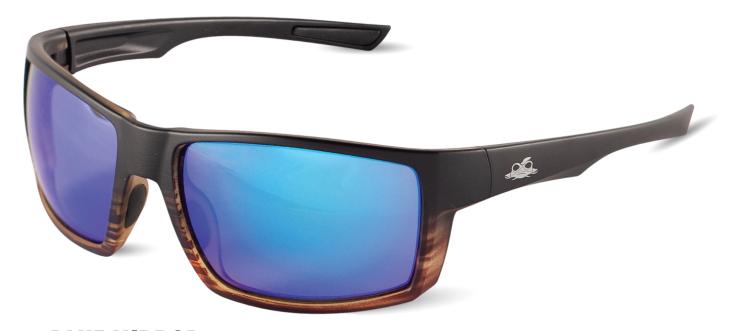

## **BH2679PFT**

# LENS BLUE MIRROR

## FRAME TORTOISE/BLACK

#### **DESCRIPTION**

The Sawfish is an ultra-light, full-frame design that boasts chiseled lines and sleek curvature. Featuring inset TPR on the nose bridge and temple ends, the Sawfish is truly adaptable to any environment..

FATIGUE FROM BLUE LIGHT

**SPECIFICATIONS** 

| LENS        | FRAME COLOR    | LIGHT TRANSMITTANCE | WEIGHT   | BASE CURVE | FRAME TYPE | FRAME WIDTH | TEMPLE LENGTH | END OF TIPS WIDTH |
|-------------|----------------|---------------------|----------|------------|------------|-------------|---------------|-------------------|
| Blue Mirror | Tortoise/Black | 12%                 | 30 grams | 8          | Full-Frame | 132 mm      | 123 mm        | 102 mm            |