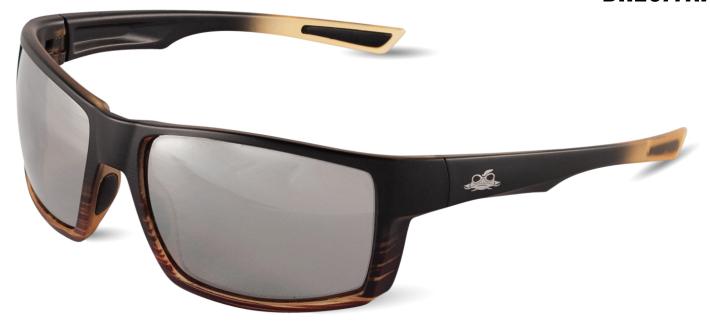

## **BH2677AF**

#### **SILVER MIRROR LENS**

#### TORTOISE/BLACK **FRAME**

### **DESCRIPTION**

The Sawfish is an ultra-light, full-frame design that boasts chiseled lines and sleek curvature. Featuring inset TPR on the nose bridge and temple ends, the Sawfish is truly adaptable to any environment.