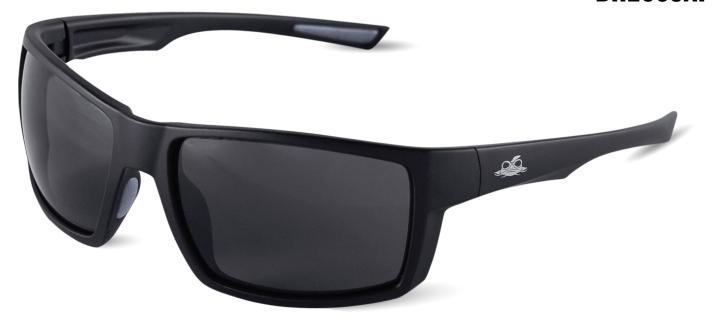

# SAWF SH<sup>™</sup>

## LENS SMOKE FRAME MATTE BLACK

#### **DESCRIPTION**

The Sawfish is an ultra-light, full-frame design that boasts chiseled lines and sleek curvature. Featuring inset TPR on the nose bridge and temple ends, the Sawfish is truly adaptable to any environment.

### **SPECIFICATIONS**

| LENS  | FRAME COLOR | LIGHT TRANSMITTANCE | WEIGHT   | BASE CURVE | FRAME TYPE | FRAME WIDTH | TEMPLE LENGTH | END OF TIPS WIDTH |
|-------|-------------|---------------------|----------|------------|------------|-------------|---------------|-------------------|
| Smoke | Matte Black | 16%                 | 30 grams | 8          | Full-Frame | 132 mm      | 123 mm        | 102 mm            |