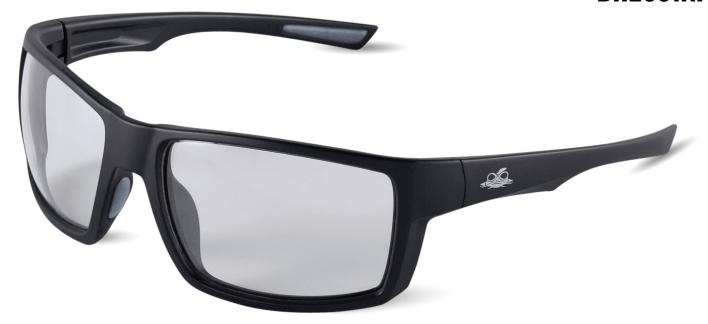

## **BH2661AF**

# LENS CLEAR

## FRAME MATTE BLACK

#### **DESCRIPTION**

The Sawfish is an ultra-light, full-frame design that boasts chiseled lines and sleek curvature. Featuring inset TPR on the nose bridge and temple ends, the Sawfish is truly adaptable to any environment.