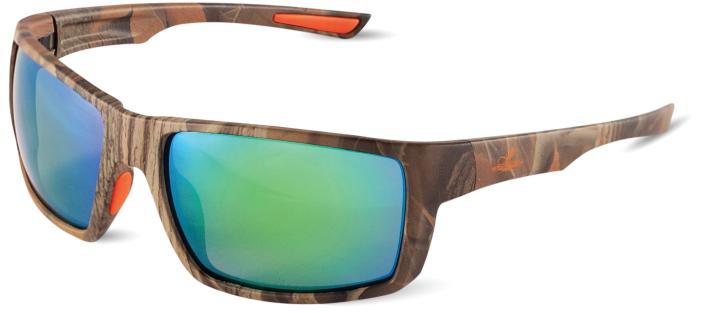

#### **GREEN MIRROR** LENS **WOODLAND CAMO** FRAME

#### DESCRIPTION

The Sawfish is an ultra-light, full-frame design that boasts chiseled lines and sleek curvature. Featuring inset TPR on the nose bridge and temple ends, the Sawfish is truly adaptable to any environment.