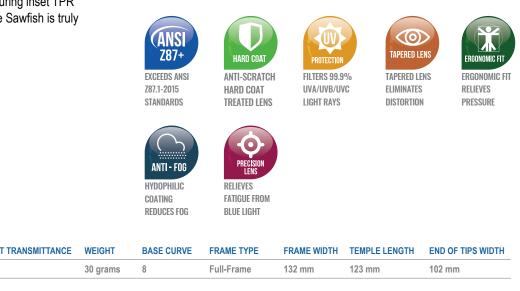

### TECHNOLOGY

All Bullhead Safety<sup>®</sup> Eyewear is made from 100% virgin materials.

# **SPECIFICATIONS**

| LENS         | FRAME COLOR   | LIGHT TRANSMITTANCE | WEIGHT   | BASE CURVE | FRAME TYPE | FRAME WIDTH | TEMPLE LENGTH | END OF TIPS WIDTH |
|--------------|---------------|---------------------|----------|------------|------------|-------------|---------------|-------------------|
| Green Mirror | Woodland Camo | 12%                 | 30 grams | 8          | Full-Frame | 132 mm      | 123 mm        | 102 mm            |