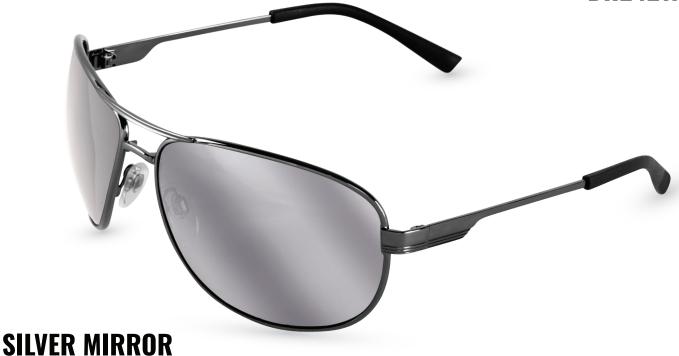

#### **GUNMETAL FRAME**

### **DESCRIPTION**

**LENS** 

The metal aviator design of these safety glasses brings style to the workplace and features dual 8 base curve lenses for improved protection and 100% visual correctness. Lightweight and comfortable, these high-quality glasses are ANSI Z87+ rated for full protection. Comfort-fit temples and nose pieces prevent eyewear from slipping for maximum wearability.

## **SPECIFICATIONS**

| LENS          | FRAME COLOR | LIGHT TRANSMITTANCE | WEIGHT   | BASE CURVE | FRAME TYPE | FRAME WIDTH | TEMPLE LENGTH | END OF TIPS WIDTH |
|---------------|-------------|---------------------|----------|------------|------------|-------------|---------------|-------------------|
| Silver Mirror | Gunmetal    | 15%                 | 35 grams | 8          | Full-Frame | 140 mm      | 120 mm        | 105 mm            |